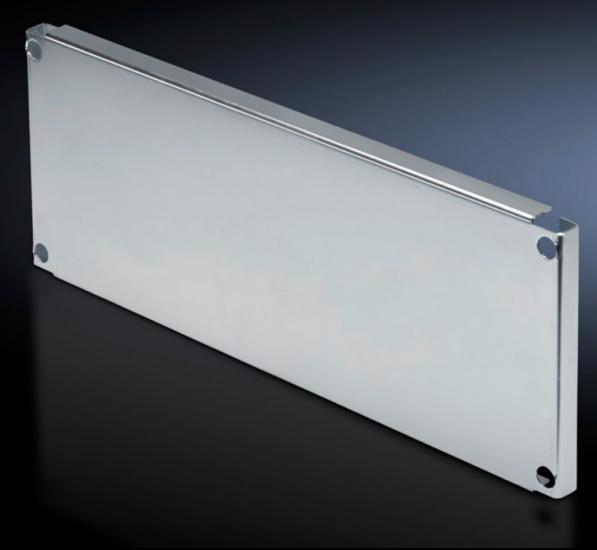

## SV 9673.643 - Partial mounting plates for compartment side panel modules (internal compartmentalisation)

With or without duct, for direct attachment to the functional space side panel modules.

#### **Features**

| Model No.              | SV 9673.643                                                                                                                                                                                                                                                                                                                                           |
|------------------------|-------------------------------------------------------------------------------------------------------------------------------------------------------------------------------------------------------------------------------------------------------------------------------------------------------------------------------------------------------|
| Design                 | Without duct                                                                                                                                                                                                                                                                                                                                          |
| Product description    | For direct attachment to the compartment side panel modules for internal compartmentalisation. Universal interior installation with switchgear and controlgear. Creation of additional mounting levels. In combination with compartment dividers and side panel modules, internal compartmentalisation in accordance with Form 2, 3 or 4 is possible. |
| Material               | Sheet steel, 2 mm                                                                                                                                                                                                                                                                                                                                     |
| Surface finish         | Zinc-plated                                                                                                                                                                                                                                                                                                                                           |
| Supply includes        | Angle brackets and assembly parts                                                                                                                                                                                                                                                                                                                     |
| For compartment height | 300 mm                                                                                                                                                                                                                                                                                                                                                |
| Dimensions             | Width: 302 mm<br>Height: 293 mm                                                                                                                                                                                                                                                                                                                       |
| To fit                 | Width: = 400 mm                                                                                                                                                                                                                                                                                                                                       |
| Packs of               | 1 pc(s).                                                                                                                                                                                                                                                                                                                                              |
| Net weight             | 2.644                                                                                                                                                                                                                                                                                                                                                 |
| Gross weight           | 2.844                                                                                                                                                                                                                                                                                                                                                 |