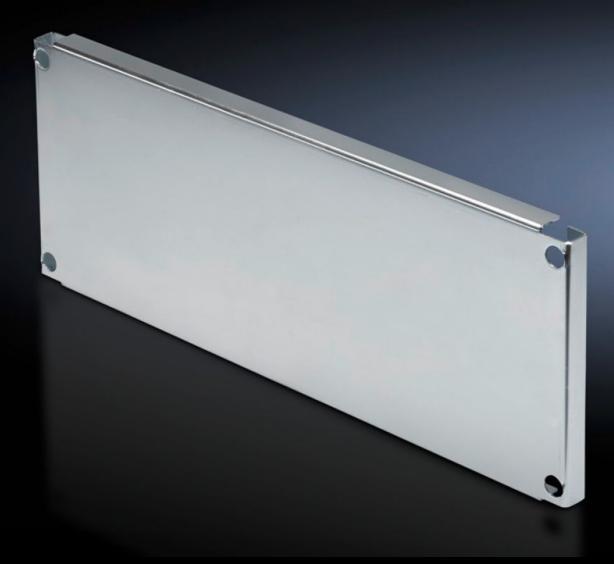

# SV 9673.666 - Partial mounting plates for compartment side panel modules (internal compartmentalisation)

With or without duct, for direct attachment to the functional space side panel modules.

#### **Features**

| Model No.              | SV 9673.666                                                                                                                                                                                                                                                                                                                                           |
|------------------------|-------------------------------------------------------------------------------------------------------------------------------------------------------------------------------------------------------------------------------------------------------------------------------------------------------------------------------------------------------|
| Design                 | Without duct                                                                                                                                                                                                                                                                                                                                          |
| Product description    | For direct attachment to the compartment side panel modules for internal compartmentalisation. Universal interior installation with switchgear and controlgear. Creation of additional mounting levels. In combination with compartment dividers and side panel modules, internal compartmentalisation in accordance with Form 2, 3 or 4 is possible. |
| Material               | Sheet steel, 2 mm                                                                                                                                                                                                                                                                                                                                     |
| Surface finish         | Zinc-plated                                                                                                                                                                                                                                                                                                                                           |
| Supply includes        | Angle brackets and assembly parts                                                                                                                                                                                                                                                                                                                     |
| For compartment height | 600 mm                                                                                                                                                                                                                                                                                                                                                |
| Dimensions             | Width: 502 mm<br>Height: 593 mm                                                                                                                                                                                                                                                                                                                       |
| To fit                 | Width: = 600 mm                                                                                                                                                                                                                                                                                                                                       |
| Packs of               | 1 pc(s).                                                                                                                                                                                                                                                                                                                                              |
| Net weight             | 7.083                                                                                                                                                                                                                                                                                                                                                 |
| Gross weight           | 7.456                                                                                                                                                                                                                                                                                                                                                 |