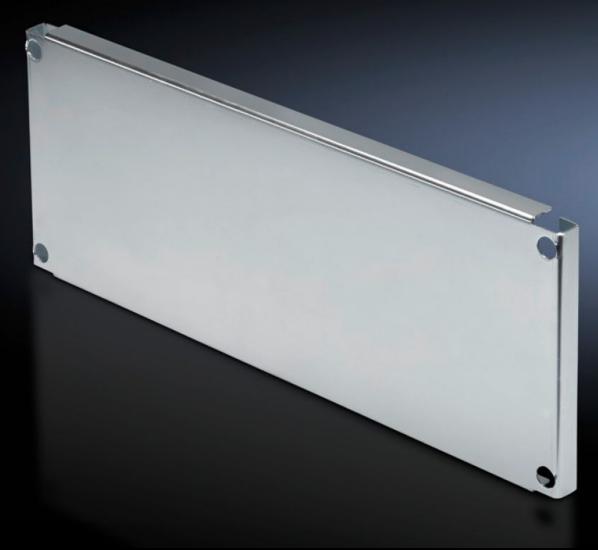

## SV 9673.683 - Partial mounting plates for compartment side panel modules (internal compartmentalisation)

With or without duct, for direct attachment to the functional space side panel modules.

#### **Features**

| Model No.              | SV 9673.683                                                                                                                                                                                                                                                                                                                                           |
|------------------------|-------------------------------------------------------------------------------------------------------------------------------------------------------------------------------------------------------------------------------------------------------------------------------------------------------------------------------------------------------|
| Design                 | Without duct                                                                                                                                                                                                                                                                                                                                          |
| Product description    | For direct attachment to the compartment side panel modules for internal compartmentalisation. Universal interior installation with switchgear and controlgear. Creation of additional mounting levels. In combination with compartment dividers and side panel modules, internal compartmentalisation in accordance with Form 2, 3 or 4 is possible. |
| Material               | Sheet steel, 2 mm                                                                                                                                                                                                                                                                                                                                     |
| Surface finish         | Zinc-plated                                                                                                                                                                                                                                                                                                                                           |
| Supply includes        | Angle brackets and assembly parts                                                                                                                                                                                                                                                                                                                     |
| For compartment height | 300 mm                                                                                                                                                                                                                                                                                                                                                |
| Dimensions             | Width: 702 mm<br>Height: 293 mm                                                                                                                                                                                                                                                                                                                       |
| To fit                 | Width: = 800 mm                                                                                                                                                                                                                                                                                                                                       |
| Packs of               | 1 pc(s).                                                                                                                                                                                                                                                                                                                                              |
| Net weight             | 4.731                                                                                                                                                                                                                                                                                                                                                 |
| Gross weight           | 4.931                                                                                                                                                                                                                                                                                                                                                 |