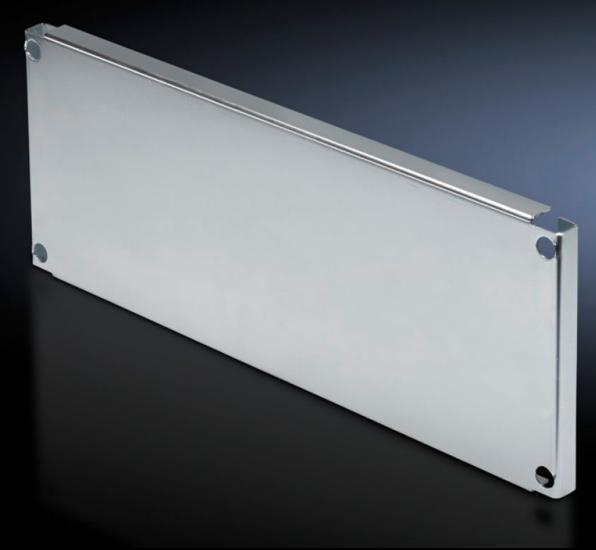

## SV 9673.684 - Partial mounting plates for compartment side panel modules (internal compartmentalisation)

With or without duct, for direct attachment to the functional space side panel modules.

#### **Features**

| Model No.              | SV 9673.684                                                                                                                                                                                                                                                                                                                                           |
|------------------------|-------------------------------------------------------------------------------------------------------------------------------------------------------------------------------------------------------------------------------------------------------------------------------------------------------------------------------------------------------|
| Design                 | Without duct                                                                                                                                                                                                                                                                                                                                          |
| Product description    | For direct attachment to the compartment side panel modules for internal compartmentalisation. Universal interior installation with switchgear and controlgear. Creation of additional mounting levels. In combination with compartment dividers and side panel modules, internal compartmentalisation in accordance with Form 2, 3 or 4 is possible. |
| Material               | Sheet steel, 2 mm                                                                                                                                                                                                                                                                                                                                     |
| Surface finish         | Zinc-plated                                                                                                                                                                                                                                                                                                                                           |
| Supply includes        | Angle brackets and assembly parts                                                                                                                                                                                                                                                                                                                     |
| For compartment height | 400 mm                                                                                                                                                                                                                                                                                                                                                |
| Dimensions             | Width: 702 mm<br>Height: 393 mm                                                                                                                                                                                                                                                                                                                       |
| To fit                 | Width: = 800 mm                                                                                                                                                                                                                                                                                                                                       |
| Packs of               | 1 pc(s).                                                                                                                                                                                                                                                                                                                                              |
| Net weight             | 6.263                                                                                                                                                                                                                                                                                                                                                 |
| Gross weight           | 6.593                                                                                                                                                                                                                                                                                                                                                 |