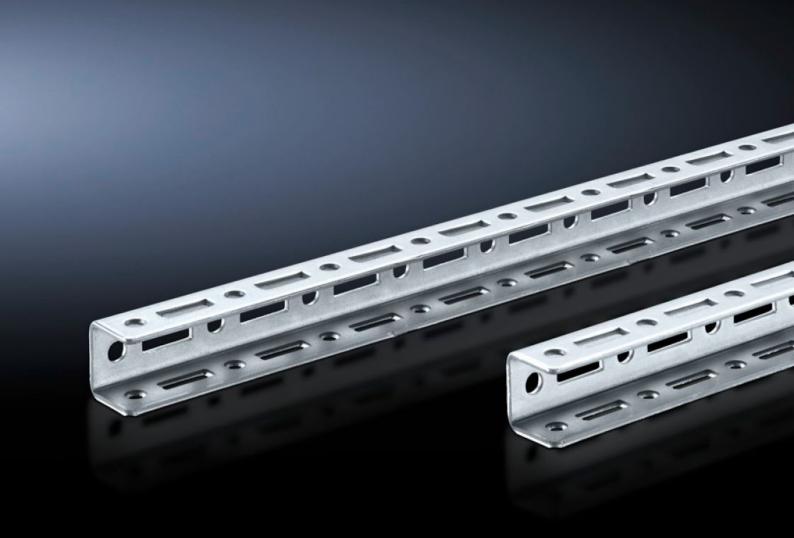

### SV 9673.953 - TS punched rail 17 x 17 mm for TS

For building an auxiliary construction for dividing the busbar space and for individual use as mounting frame for low and medium loads.

#### **Features**

| SV 9673.953                                                                                                                                                                                                                                                                  |
|------------------------------------------------------------------------------------------------------------------------------------------------------------------------------------------------------------------------------------------------------------------------------|
| For vertical separation with busbar system in the top rear section                                                                                                                                                                                                           |
| Mounting angle with TS pitch on three sides. Suitable for building an auxiliary construction for dividing the busbar space, for individual use as a mounting frame for low and medium loads, and fastening to the internal or external mounting level of the TS 8 enclosure. |
| Sheet steel, 1.5 mm                                                                                                                                                                                                                                                          |
| Zinc-plated                                                                                                                                                                                                                                                                  |
| 487.5 mm                                                                                                                                                                                                                                                                     |
| Enclosure type: TS 8                                                                                                                                                                                                                                                         |
| = 450 - = 500                                                                                                                                                                                                                                                                |
| 12 pc(s).                                                                                                                                                                                                                                                                    |
| 2.16                                                                                                                                                                                                                                                                         |
| 2.348                                                                                                                                                                                                                                                                        |
| 73269098                                                                                                                                                                                                                                                                     |
| 4028177544833                                                                                                                                                                                                                                                                |
| EC002525                                                                                                                                                                                                                                                                     |
|                                                                                                                                                                                                                                                                              |