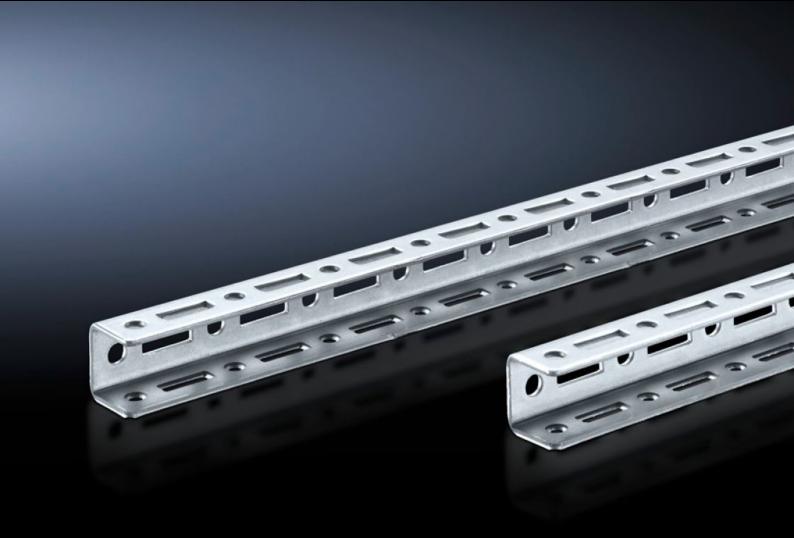

### SV 9673.961 - TS punched rail 17 x 17 mm for TS

For building an auxiliary construction for dividing the busbar space and for individual use as mounting frame for low and medium loads.

#### **Features**

| Model No.                              | SV 9673.961                                                                                                                                                                                                                                                                 |  |
|----------------------------------------|-----------------------------------------------------------------------------------------------------------------------------------------------------------------------------------------------------------------------------------------------------------------------------|--|
| Design                                 | For vertical separation with busbar system in the bottom rear section                                                                                                                                                                                                       |  |
| Product description                    | Mounting angle with TS pitch on three sides. Suitable for building a auxiliary construction for dividing the busbar space, for individual use as a mounting frame for low and medium loads, and fastening to the internal or external mounting level of the TS 8 enclosure. |  |
| Material                               | Sheet steel, 1.5 mm                                                                                                                                                                                                                                                         |  |
| Surface finish                         | Zinc-plated                                                                                                                                                                                                                                                                 |  |
| Length                                 | 512.5 mm                                                                                                                                                                                                                                                                    |  |
| To fit                                 | Enclosure type: TS 8 Width: = 600 mm Depth: = 600 mm                                                                                                                                                                                                                        |  |
| OUT_FUNCTIONAL_SPACE_HEIGH<br>T_COL_SM | = 450                                                                                                                                                                                                                                                                       |  |
| Packs of                               | 12 pc(s).                                                                                                                                                                                                                                                                   |  |
| Net weight                             | 2.52                                                                                                                                                                                                                                                                        |  |
| Customs tariff number                  | 73269098                                                                                                                                                                                                                                                                    |  |
| EAN                                    | 4028177543546                                                                                                                                                                                                                                                               |  |