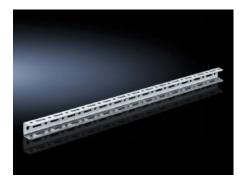

### SV 9673.981 - TS punched rail 17 x 17 mm for TS

For building an auxiliary construction for dividing the busbar space and for individual use as mounting frame for low and medium loads.

#### **Features**

| Model No.                              | SV 9673.981                                                                                                                                                                                                                                                                  |  |
|----------------------------------------|------------------------------------------------------------------------------------------------------------------------------------------------------------------------------------------------------------------------------------------------------------------------------|--|
| Design                                 | For vertical separation with busbar system in the bottom rear section                                                                                                                                                                                                        |  |
| Product description                    | Mounting angle with TS pitch on three sides. Suitable for building ar auxiliary construction for dividing the busbar space, for individual use as a mounting frame for low and medium loads, and fastening to the internal or external mounting level of the TS 8 enclosure. |  |
| Material                               | Sheet steel, 1.5 mm                                                                                                                                                                                                                                                          |  |
| Surface finish                         | Zinc-plated                                                                                                                                                                                                                                                                  |  |
| Length                                 | 712.5 mm                                                                                                                                                                                                                                                                     |  |
| To fit                                 | Enclosure type: TS 8<br>Width: = 800 mm<br>Depth: = 800 mm                                                                                                                                                                                                                   |  |
| OUT_FUNCTIONAL_SPACE_HEIGH<br>T_COL_SM | = 650                                                                                                                                                                                                                                                                        |  |
| Packs of                               | 12 pc(s).                                                                                                                                                                                                                                                                    |  |
| Net weight                             | 3                                                                                                                                                                                                                                                                            |  |
| Customs tariff number                  | 73269098                                                                                                                                                                                                                                                                     |  |
| EAN                                    | 4028177543324                                                                                                                                                                                                                                                                |  |