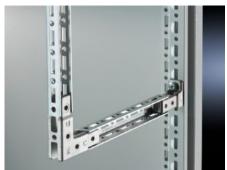

### SV 9673.981 - TS punched rail 17 x 17 mm for TS

For building an auxiliary construction for dividing the busbar space and for individual use as mounting frame for low and medium loads.

#### **Features**

| Model No.                              | SV 9673.981                                                                                                                                                                                                                                                                  |  |
|----------------------------------------|------------------------------------------------------------------------------------------------------------------------------------------------------------------------------------------------------------------------------------------------------------------------------|--|
| Design                                 | For vertical separation with busbar system in the bottom rear section                                                                                                                                                                                                        |  |
| Product description                    | Mounting angle with TS pitch on three sides. Suitable for building ar auxiliary construction for dividing the busbar space, for individual use as a mounting frame for low and medium loads, and fastening to the internal or external mounting level of the TS 8 enclosure. |  |
| Material                               | Sheet steel, 1.5 mm                                                                                                                                                                                                                                                          |  |
| Surface finish                         | Zinc-plated                                                                                                                                                                                                                                                                  |  |
| Length                                 | 712.5 mm                                                                                                                                                                                                                                                                     |  |
| To fit                                 | Enclosure type: TS 8<br>Width: = 800 mm<br>Depth: = 800 mm                                                                                                                                                                                                                   |  |
| OUT_FUNCTIONAL_SPACE_HEIGH<br>T_COL_SM | = 650                                                                                                                                                                                                                                                                        |  |
| Packs of                               | 12 pc(s).                                                                                                                                                                                                                                                                    |  |
| Net weight                             | 3                                                                                                                                                                                                                                                                            |  |
| Customs tariff number                  | 73269098                                                                                                                                                                                                                                                                     |  |
| EAN                                    | 4028177543324                                                                                                                                                                                                                                                                |  |