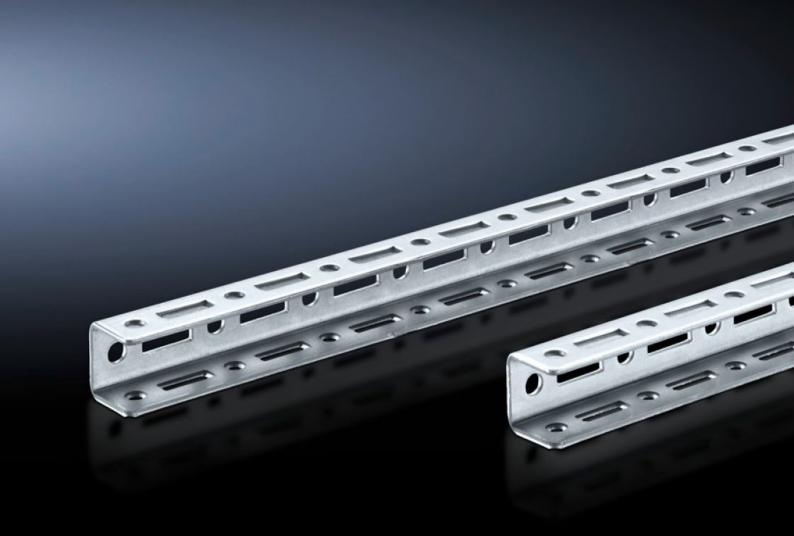

### SV 9673.981 - TS punched rail 17 x 17 mm for TS

For building an auxiliary construction for dividing the busbar space and for individual use as mounting frame for low and medium loads.

#### **Features**

| Model No.                              | SV 9673.981                                                                                                                                                                                                                                                                  |  |
|----------------------------------------|------------------------------------------------------------------------------------------------------------------------------------------------------------------------------------------------------------------------------------------------------------------------------|--|
| Design                                 | For vertical separation with busbar system in the bottom rear section                                                                                                                                                                                                        |  |
| Product description                    | Mounting angle with TS pitch on three sides. Suitable for building ar auxiliary construction for dividing the busbar space, for individual use as a mounting frame for low and medium loads, and fastening to the internal or external mounting level of the TS 8 enclosure. |  |
| Material                               | Sheet steel, 1.5 mm                                                                                                                                                                                                                                                          |  |
| Surface finish                         | Zinc-plated                                                                                                                                                                                                                                                                  |  |
| Length                                 | 712.5 mm                                                                                                                                                                                                                                                                     |  |
| To fit                                 | Enclosure type: TS 8<br>Width: = 800 mm<br>Depth: = 800 mm                                                                                                                                                                                                                   |  |
| OUT_FUNCTIONAL_SPACE_HEIGH<br>T_COL_SM | = 650                                                                                                                                                                                                                                                                        |  |
| Packs of                               | 12 pc(s).                                                                                                                                                                                                                                                                    |  |
| Net weight                             | 3                                                                                                                                                                                                                                                                            |  |
| Customs tariff number                  | 73269098                                                                                                                                                                                                                                                                     |  |
| EAN                                    | 4028177543324                                                                                                                                                                                                                                                                |  |