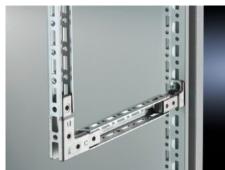

### SV 9673.995 - TS punched rail 17 x 17 mm for TS

For building an auxiliary construction for dividing the busbar space and for individual use as mounting frame for low and medium loads.

#### **Features**

| Model No.                              | SV 9673.995                                                                                                                                                                                                                                                                  |
|----------------------------------------|------------------------------------------------------------------------------------------------------------------------------------------------------------------------------------------------------------------------------------------------------------------------------|
| Design                                 | For vertical separation with busbar system in the bottom rear section                                                                                                                                                                                                        |
| Product description                    | Mounting angle with TS pitch on three sides. Suitable for building an auxiliary construction for dividing the busbar space, for individual use as a mounting frame for low and medium loads, and fastening to the internal or external mounting level of the TS 8 enclosure. |
| Material                               | Sheet steel, 1.5 mm                                                                                                                                                                                                                                                          |
| Surface finish                         | Zinc-plated                                                                                                                                                                                                                                                                  |
| Length                                 | 862.5 mm                                                                                                                                                                                                                                                                     |
| To fit                                 | Enclosure type: TS 8                                                                                                                                                                                                                                                         |
| OUT_FUNCTIONAL_SPACE_HEIGH<br>T_COL_SM | = 700 - = 800                                                                                                                                                                                                                                                                |
| Packs of                               | 12 pc(s).                                                                                                                                                                                                                                                                    |
| Net weight                             | 3.3                                                                                                                                                                                                                                                                          |
| Customs tariff number                  | 73269098                                                                                                                                                                                                                                                                     |
| EAN                                    | 4028177627864                                                                                                                                                                                                                                                                |
| ETIM 9                                 | EC002525                                                                                                                                                                                                                                                                     |