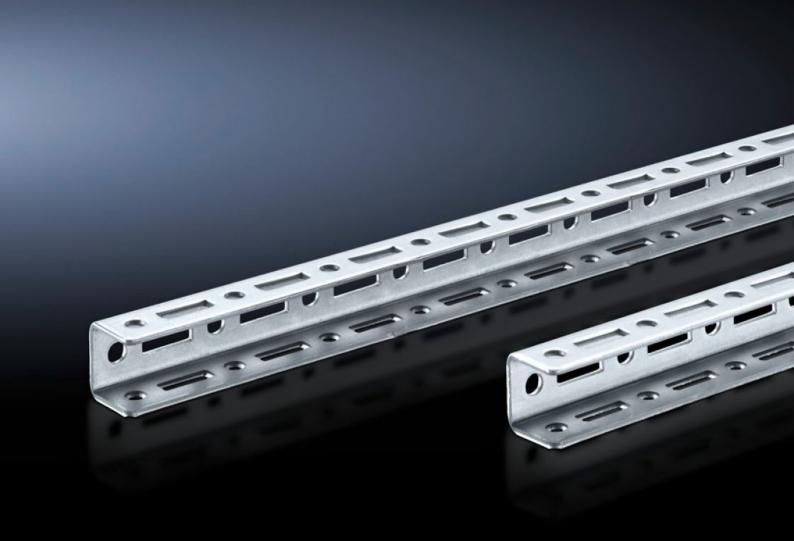

### SV 9673.995 - TS punched rail 17 x 17 mm for TS

For building an auxiliary construction for dividing the busbar space and for individual use as mounting frame for low and medium loads.

#### **Features**

| Model No.                              | SV 9673.995                                                                                                                                                                                                                                                                  |
|----------------------------------------|------------------------------------------------------------------------------------------------------------------------------------------------------------------------------------------------------------------------------------------------------------------------------|
| Design                                 | For vertical separation with busbar system in the bottom rear section                                                                                                                                                                                                        |
| Product description                    | Mounting angle with TS pitch on three sides. Suitable for building an auxiliary construction for dividing the busbar space, for individual use as a mounting frame for low and medium loads, and fastening to the internal or external mounting level of the TS 8 enclosure. |
| Material                               | Sheet steel, 1.5 mm                                                                                                                                                                                                                                                          |
| Surface finish                         | Zinc-plated                                                                                                                                                                                                                                                                  |
| Length                                 | 862.5 mm                                                                                                                                                                                                                                                                     |
| To fit                                 | Enclosure type: TS 8                                                                                                                                                                                                                                                         |
| OUT_FUNCTIONAL_SPACE_HEIGH<br>T_COL_SM | = 700 - = 800                                                                                                                                                                                                                                                                |
| Packs of                               | 12 pc(s).                                                                                                                                                                                                                                                                    |
| Net weight                             | 3.3                                                                                                                                                                                                                                                                          |
| Customs tariff number                  | 73269098                                                                                                                                                                                                                                                                     |
| EAN                                    | 4028177627864                                                                                                                                                                                                                                                                |
| ETIM 9                                 | EC002525                                                                                                                                                                                                                                                                     |