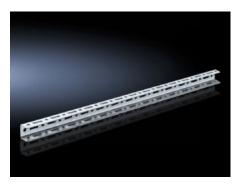

### SV 9673.995 - TS punched rail 17 x 17 mm for TS

For building an auxiliary construction for dividing the busbar space and for individual use as mounting frame for low and medium loads.

#### **Features**

| Model No.                              | SV 9673.995                                                                                                                                                                                                                                                                  |
|----------------------------------------|------------------------------------------------------------------------------------------------------------------------------------------------------------------------------------------------------------------------------------------------------------------------------|
| Design                                 | For vertical separation with busbar system in the bottom rear section                                                                                                                                                                                                        |
| Product description                    | Mounting angle with TS pitch on three sides. Suitable for building an auxiliary construction for dividing the busbar space, for individual use as a mounting frame for low and medium loads, and fastening to the internal or external mounting level of the TS 8 enclosure. |
| Material                               | Sheet steel, 1.5 mm                                                                                                                                                                                                                                                          |
| Surface finish                         | Zinc-plated                                                                                                                                                                                                                                                                  |
| Length                                 | 862.5 mm                                                                                                                                                                                                                                                                     |
| To fit                                 | Enclosure type: TS 8                                                                                                                                                                                                                                                         |
| OUT_FUNCTIONAL_SPACE_HEIGH<br>T_COL_SM | = 700 - = 800                                                                                                                                                                                                                                                                |
| Packs of                               | 12 pc(s).                                                                                                                                                                                                                                                                    |
| Net weight                             | 3.3                                                                                                                                                                                                                                                                          |
| Customs tariff number                  | 73269098                                                                                                                                                                                                                                                                     |
| EAN                                    | 4028177627864                                                                                                                                                                                                                                                                |
| ETIM 9                                 | EC002525                                                                                                                                                                                                                                                                     |