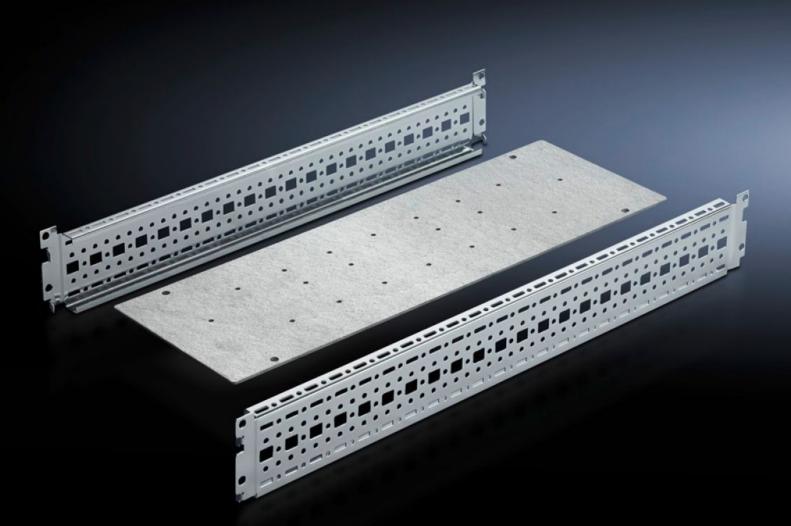

# SV 9674.196 - Coupling set mounting kit for busbar enclosure or riser

For busbar enclosures or risers, is used as a base support for a vertical Maxi-PLS busar system/ Flat-PLS busbar system.

### Features

| Model No.             | SV 9674.196                                                                                              |
|-----------------------|----------------------------------------------------------------------------------------------------------|
| Design                | for Maxi-PLS busbar system                                                                               |
| Product description   | The mounting kit is used as a base support for a vertical Maxi-PLS busbar system/Flat-PLS busbar system. |
| Material              | Sheet steel                                                                                              |
| Surface finish        | Zinc-plated                                                                                              |
| Supply includes       | Mounting plate<br>2 punched sections with mounting flanges<br>Assembly parts                             |
| Note on Model No.     | Only suitable for Maxi-PLS.                                                                              |
| To fit                | Width: = 200 mm<br>Depth: = 600 mm                                                                       |
| Packs of              | 1 pc(s).                                                                                                 |
| Net weight            | 3.2                                                                                                      |
| Gross weight          | 3.5                                                                                                      |
| Customs tariff number | 73269098                                                                                                 |
| EAN                   | 4028177574458                                                                                            |