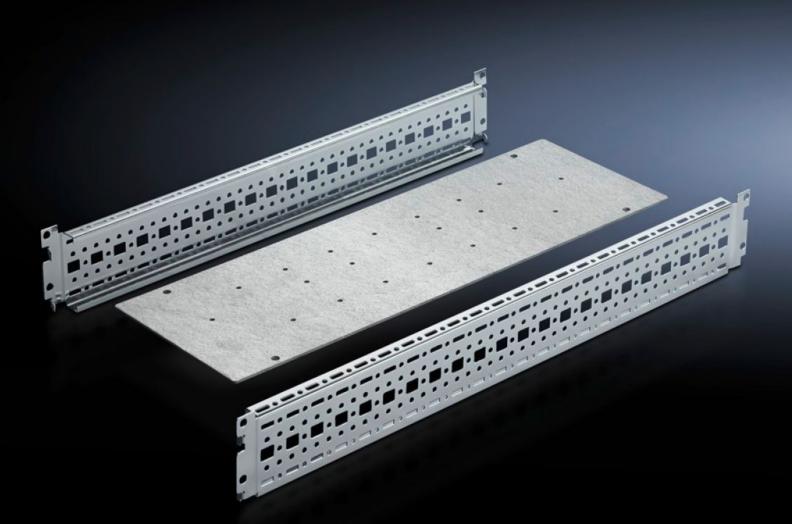

# SV 9674.198 - Coupling set mounting kit for busbar enclosure or riser

For busbar enclosures or risers, is used as a base support for a vertical Maxi-PLS busar system/ Flat-PLS busbar system.

### Features

| Model No.             | SV 9674.198                                                                                             |
|-----------------------|---------------------------------------------------------------------------------------------------------|
| Design                | for Maxi-PLS busbar system                                                                              |
| Product description   | The mounting kit is used as a base support for a vertical Maxi-PLS busar system/Flat-PLS busbar system. |
| Material              | Sheet steel                                                                                             |
| Surface finish        | Zinc-plated                                                                                             |
| Supply includes       | Mounting plate<br>2 punched sections with mounting flanges<br>Assembly parts                            |
| Note on Model No.     | Only suitable for Maxi-PLS.                                                                             |
| To fit                | Width: = 200 mm<br>Depth: = 800 mm                                                                      |
| Packs of              | 1 pc(s).                                                                                                |
| Net weight            | 4.08                                                                                                    |
| Gross weight          | 4.85                                                                                                    |
| Customs tariff number | 73269098                                                                                                |
| EAN                   | 4028177574465                                                                                           |