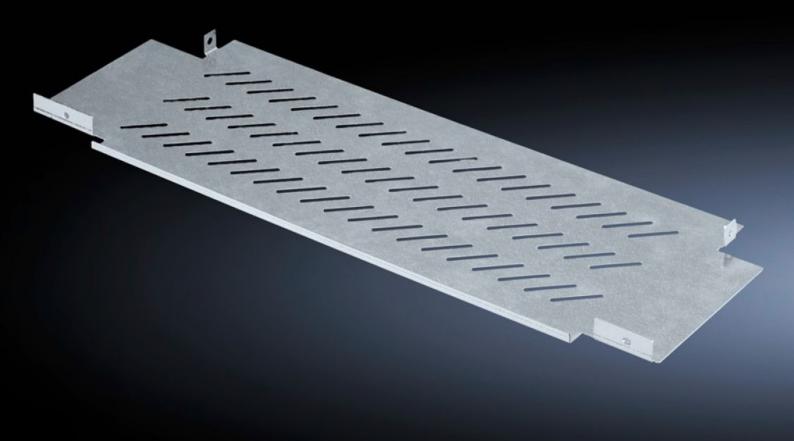

## SV 9674.348 - Dividing plate for fuse-switch disconnector section

Divides the busbar chamber and NH isolator chamber (compartment).

## **Features**

| Model No.                   | SV 9674.348                                                                        |
|-----------------------------|------------------------------------------------------------------------------------|
| Product description         | Dividing plate to divide the busbar chamber and NH isolator chamber (compartment). |
| Material                    | Sheet steel, 1.5 mm, zinc-plated                                                   |
| Supply includes             | Assembly parts                                                                     |
| Mounting position           | Top<br>Bottom                                                                      |
| To fit manufacturer (model) | ABB<br>SlimLine                                                                    |
| Packs of                    | 1 pc(s).                                                                           |
| Net weight                  | 1.899                                                                              |
| Gross weight                | 1.9                                                                                |
| Customs tariff number       | 73269098                                                                           |
| EAN                         | 4028177617728                                                                      |
| ETIM 9                      | EC001900                                                                           |
| ECLASS 8.0                  | 27400613                                                                           |