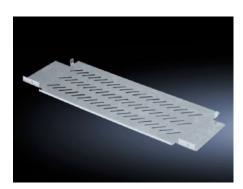

## SV 9674.348 - Dividing plate for fuse-switch disconnector section

Divides the busbar chamber and NH isolator chamber (compartment).

## **Features**

| Model No.                   | SV 9674.348                                                                        |
|-----------------------------|------------------------------------------------------------------------------------|
| Product description         | Dividing plate to divide the busbar chamber and NH isolator chamber (compartment). |
| Material                    | Sheet steel, 1.5 mm, zinc-plated                                                   |
| Supply includes             | Assembly parts                                                                     |
| Mounting position           | Top<br>Bottom                                                                      |
| To fit manufacturer (model) | ABB<br>SlimLine                                                                    |
| Packs of                    | 1 pc(s).                                                                           |
| Net weight                  | 1.899                                                                              |
| Gross weight                | 1.9                                                                                |
| Customs tariff number       | 73269098                                                                           |
| EAN                         | 4028177617728                                                                      |
| ETIM 9                      | EC001900                                                                           |
| ECLASS 8.0                  | 27400613                                                                           |