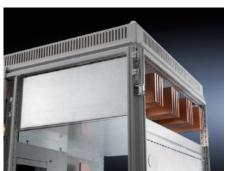

# SV 9674.362 - Contact hazard protection cover plate for fuse-switch disconnector section (cable chamber)

Shields the main busbar in the cable chamber, enabling the safe connection of cables and lines.

#### **Features**

| Model No.             | SV 9674.362                                                                                                                                                                                  |
|-----------------------|----------------------------------------------------------------------------------------------------------------------------------------------------------------------------------------------|
| Design                | for main busbar system in the roof section                                                                                                                                                   |
| Product description   | The contact hazard protection cover plate shields the main busbar in the cable chamber, enabling the safe connection of cables and lines. Suitable for Maxi-PLS and Flat-PLS busbar systems. |
| Material              | Sheet steel, 1.5 mm, zinc-plated                                                                                                                                                             |
| Supply includes       | Assembly parts                                                                                                                                                                               |
| To fit                | Width: = 1,000 mm<br>Depth: = 600 mm                                                                                                                                                         |
| Packs of              | 1 pc(s).                                                                                                                                                                                     |
| Net weight            | 3.705                                                                                                                                                                                        |
| Gross weight          | 3.905                                                                                                                                                                                        |
| Customs tariff number | 73269098                                                                                                                                                                                     |
| EAN                   | 4028177613676                                                                                                                                                                                |
| ETIM 9                | EC001900                                                                                                                                                                                     |
| ECLASS 8.0            | 27400613                                                                                                                                                                                     |