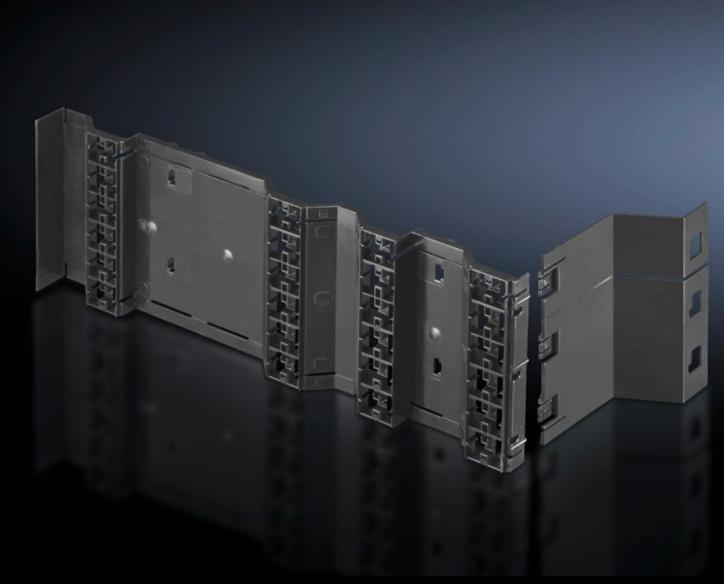

## SV 9674.380 - Cover Set for distribution busbar (Jean Müller fuse-switch disconnector section)

Designed to accommodate Jean Müller devices.

## **Features**

| Model No.             | SV 9674.380                                                                                                                                                                                                                                                                                                               |
|-----------------------|---------------------------------------------------------------------------------------------------------------------------------------------------------------------------------------------------------------------------------------------------------------------------------------------------------------------------|
| Product description   | To cover the distribution busbar system of a fuse-switch disconnector section, designed to accommodate Jean Müller devices. The 150 mm high busbar and cable connection space covers shield the busbar compartment from the functional space so that it is safe from finger contact, with a protection category of IP 20. |
| Material              | PVC, black                                                                                                                                                                                                                                                                                                                |
| Supply includes       | Set consisting of 12 busbar covers and cable connection space covers                                                                                                                                                                                                                                                      |
| To fit                | Height: = 2,000 mm<br>= 2,200 mm                                                                                                                                                                                                                                                                                          |
| Packs of              | 1 pc(s).                                                                                                                                                                                                                                                                                                                  |
| Net weight            | 5.1                                                                                                                                                                                                                                                                                                                       |
| Gross weight          | 5.3                                                                                                                                                                                                                                                                                                                       |
| Customs tariff number | 39269097                                                                                                                                                                                                                                                                                                                  |
| EAN                   | 4028177613713                                                                                                                                                                                                                                                                                                             |
| ETIM 9                | EC002270                                                                                                                                                                                                                                                                                                                  |
| ECLASS 8.0            | 27400613                                                                                                                                                                                                                                                                                                                  |