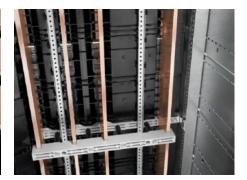

# SV 9674.400 - Distribution busbars for fuse-switch disconnector section

For installation in the fuse-switch disconnector sections, suitable for Maxi-PLS and Flat-PLS main busbar systems.