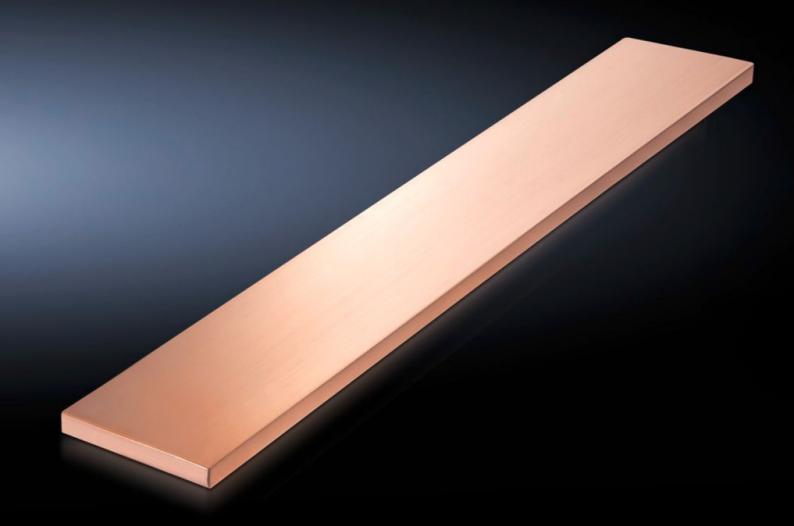

# SV 9674.400 - Distribution busbars for fuse-switch disconnector section

For installation in the fuse-switch disconnector sections, suitable for Maxi-PLS and Flat-PLS main busbar systems.

#### **Features**

| Model No.                    | SV 9674.400                                                                                                                         |
|------------------------------|-------------------------------------------------------------------------------------------------------------------------------------|
| Product description          | Distribution busbar to fit the main busbar systems Maxi-PLS and Flat-PLS for installation in the fuse-switch disconnector sections. |
| Material                     | E-Cu                                                                                                                                |
| Length                       | 1,632.5 mm                                                                                                                          |
| To fit                       | Height: = 2,000 mm                                                                                                                  |
| Cross-section                | 100 mm x 10 mm                                                                                                                      |
| Packs of                     | 1 pc(s).                                                                                                                            |
| Net weight                   | 14.53                                                                                                                               |
| Gross weight                 | 14.53                                                                                                                               |
| Copper weight (kg per piece) | 14.53                                                                                                                               |
| Customs tariff number        | 74071000                                                                                                                            |
| EAN                          | 4028177613744                                                                                                                       |
| ETIM 9                       | EC001900                                                                                                                            |
| ECLASS 8.0                   | 27400613                                                                                                                            |