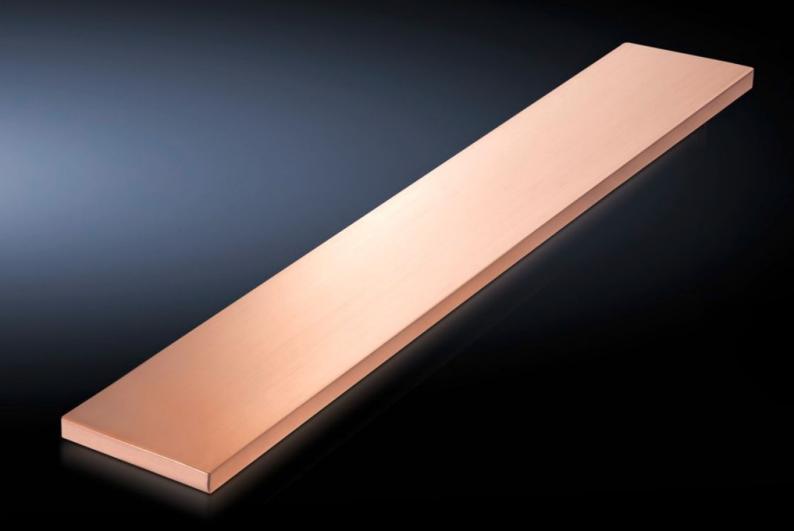

# SV 9674.405 - Distribution busbars for fuse-switch disconnector section

For installation in the fuse-switch disconnector sections, suitable for Maxi-PLS and Flat-PLS main busbar systems.

#### **Features**

| Model No.                    | SV 9674.405                                                                                                                         |
|------------------------------|-------------------------------------------------------------------------------------------------------------------------------------|
| Product description          | Distribution busbar to fit the main busbar systems Maxi-PLS and Flat-PLS for installation in the fuse-switch disconnector sections. |
| Material                     | E-Cu                                                                                                                                |
| Length                       | 1,632.5 mm                                                                                                                          |
| To fit                       | Height: = 2,000 mm                                                                                                                  |
| Cross-section                | 50 mm x 10 mm                                                                                                                       |
| Packs of                     | 1 pc(s).                                                                                                                            |
| Net weight                   | 7.26                                                                                                                                |
| Gross weight                 | 7.26                                                                                                                                |
| Copper weight (kg per piece) | 7.26                                                                                                                                |
| Customs tariff number        | 74071000                                                                                                                            |
| EAN                          | 4028177613751                                                                                                                       |
| ETIM 9                       | EC001900                                                                                                                            |
| ECLASS 8.0                   | 27400613                                                                                                                            |