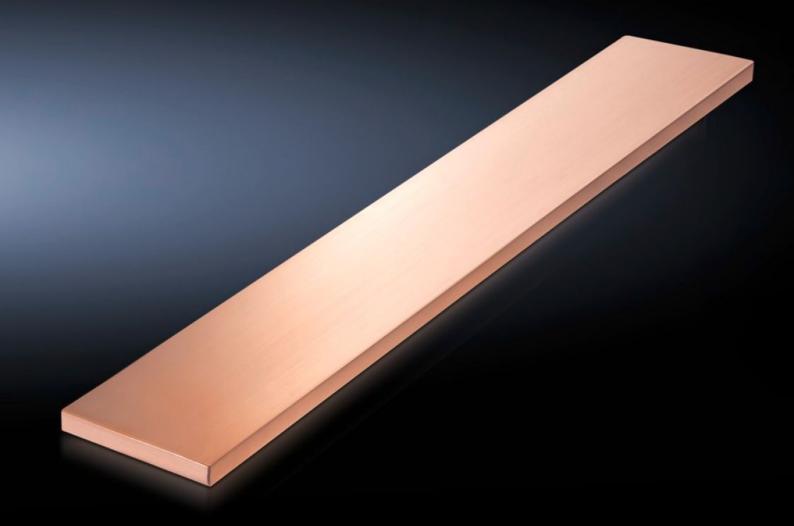

# SV 9674.408 - Distribution busbars for fuse-switch disconnector section

For installation in the fuse-switch disconnector sections, suitable for Maxi-PLS and Flat-PLS main busbar systems.

#### **Features**

| Model No.                    | SV 9674.408                                                                                                                         |
|------------------------------|-------------------------------------------------------------------------------------------------------------------------------------|
| Product description          | Distribution busbar to fit the main busbar systems Maxi-PLS and Flat-PLS for installation in the fuse-switch disconnector sections. |
| Material                     | E-Cu                                                                                                                                |
| Length                       | 1,632.5 mm                                                                                                                          |
| To fit                       | Height: = 2,000 mm                                                                                                                  |
| Cross-section                | 80 mm x 10 mm                                                                                                                       |
| Packs of                     | 1 pc(s).                                                                                                                            |
| Net weight                   | 11.7                                                                                                                                |
| Gross weight                 | 11.8                                                                                                                                |
| Copper weight (kg per piece) | 11.62                                                                                                                               |
| Customs tariff number        | 74071000                                                                                                                            |
| EAN                          | 4028177613775                                                                                                                       |
| ETIM 9                       | EC001900                                                                                                                            |
| ECLASS 8.0                   | 27400613                                                                                                                            |