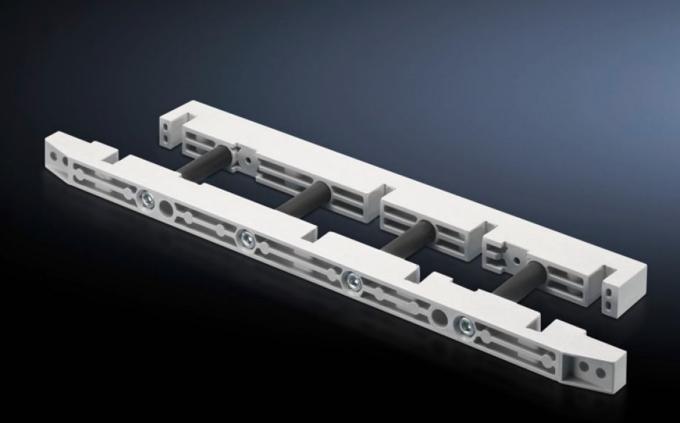

# SV 9674.410 - Busbar support for fuse-switch disconnector section

Busbar support for the distribution busbar system of the fuse-switch disconnector section.

#### Features

| Model No.             | SV 9674.410                                                                                    |
|-----------------------|------------------------------------------------------------------------------------------------|
| Product description   | Busbar support for the distribution busbar system of the fuse-<br>switch disconnector section. |
| Material              | Duroplastic polyester                                                                          |
| Supply includes       | Mounting bracket and screws                                                                    |
| To fit busbars        | Flat copper busbars                                                                            |
| To fit busbars        | Width: 100<br>Height: 10 mm                                                                    |
| Number of poles       | 3-pole<br>4-pole                                                                               |
| Packs of              | 1 pc(s).                                                                                       |
| Net weight            | 1.259                                                                                          |
| Gross weight          | 1.313                                                                                          |
| Customs tariff number | 85469010                                                                                       |
| EAN                   | 4028177613430                                                                                  |
| ETIM 9                | EC001166                                                                                       |
| ECLASS 8.0            | 27400613                                                                                       |
|                       |                                                                                                |