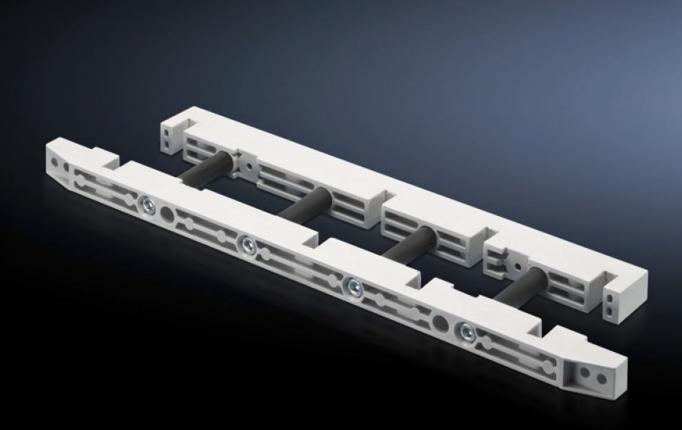

# SV 9674.415 - Busbar support for fuse-switch disconnector section

Busbar support for the distribution busbar system of the fuse-switch disconnector section.

#### Features

| Model No.             | SV 9674.415                                                                                    |
|-----------------------|------------------------------------------------------------------------------------------------|
| Product description   | Busbar support for the distribution busbar system of the fuse-<br>switch disconnector section. |
| Material              | Duroplastic polyester                                                                          |
| Supply includes       | Mounting bracket and screws                                                                    |
| To fit busbars        | Flat copper busbars                                                                            |
| To fit busbars        | Width: 50<br>Height: 10 mm                                                                     |
| Number of poles       | 3-pole<br>4-pole                                                                               |
| Packs of              | 1 pc(s).                                                                                       |
| Net weight            | 1.1                                                                                            |
| Gross weight          | 1.124                                                                                          |
| Customs tariff number | 85469010                                                                                       |
| EAN                   | 4028177613447                                                                                  |
| ETIM 9                | EC001900                                                                                       |
| ECLASS 8.0            | 27400613                                                                                       |
|                       |                                                                                                |