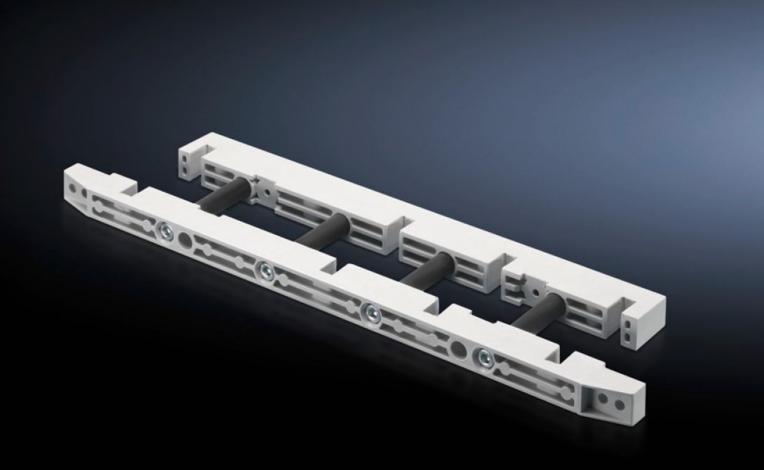

# SV 9674.416 - Busbar support for fuse-switch disconnector section

Busbar support for the distribution busbar system of the fuse-switch disconnector section.

#### **Features**

| Model No.             | SV 9674.416                                                                                    |
|-----------------------|------------------------------------------------------------------------------------------------|
| Product description   | Busbar support for the distribution busbar system of the fuse-<br>switch disconnector section. |
| Material              | Duroplastic polyester                                                                          |
| Supply includes       | Mounting bracket and screws                                                                    |
| To fit busbars        | Flat copper busbars                                                                            |
| To fit busbars        | Width: 60<br>Height: 10 mm                                                                     |
| Number of poles       | 3-pole<br>4-pole                                                                               |
| Packs of              | 1 pc(s).                                                                                       |
| Net weight            | 1                                                                                              |
| Gross weight          | 1.134                                                                                          |
| Customs tariff number | 85469010                                                                                       |
| EAN                   | 4028177613454                                                                                  |
| ETIM 9                | EC001166                                                                                       |
| ECLASS 8.0            | 27400613                                                                                       |
|                       |                                                                                                |