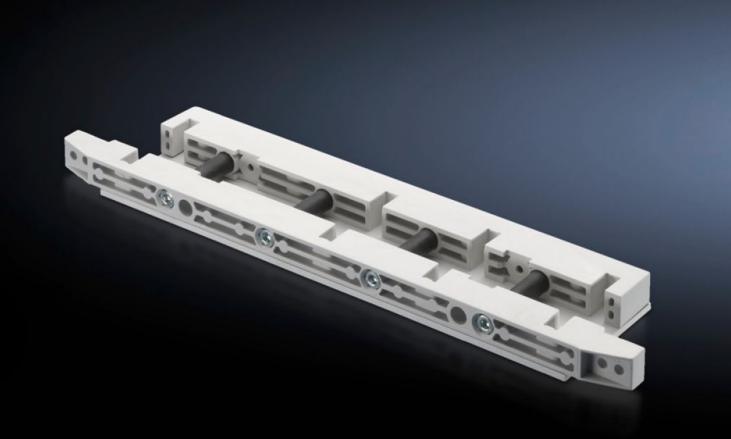

# SV 9674.436 - End support for fuse-switch disconnector section

End support for the distribution busbar system, for vertical support of the distribution busbar system with infeed from above.

#### **Features**

| Model No.             | SV 9674.436                                                                                                                                                            |
|-----------------------|------------------------------------------------------------------------------------------------------------------------------------------------------------------------|
| Product description   | End support for the distribution busbar system of the fuse-switch disconnector section, for vertical support of the distribution busbar system with infeed from above. |
| Material              | Duroplastic polyester                                                                                                                                                  |
| Supply includes       | Mounting bracket and screws                                                                                                                                            |
| To fit busbars        | Width: 60<br>Height: 10 mm                                                                                                                                             |
| Number of poles       | 3-pole<br>4-pole                                                                                                                                                       |
| Packs of              | 1 pc(s).                                                                                                                                                               |
| Net weight            | 1.459                                                                                                                                                                  |
| Gross weight          | 1.48                                                                                                                                                                   |
| Customs tariff number | 39269097                                                                                                                                                               |
| EAN                   | 4028177613539                                                                                                                                                          |
| ETIM 9                | EC001166                                                                                                                                                               |
| ECLASS 8.0            | 27400613                                                                                                                                                               |
|                       |                                                                                                                                                                        |