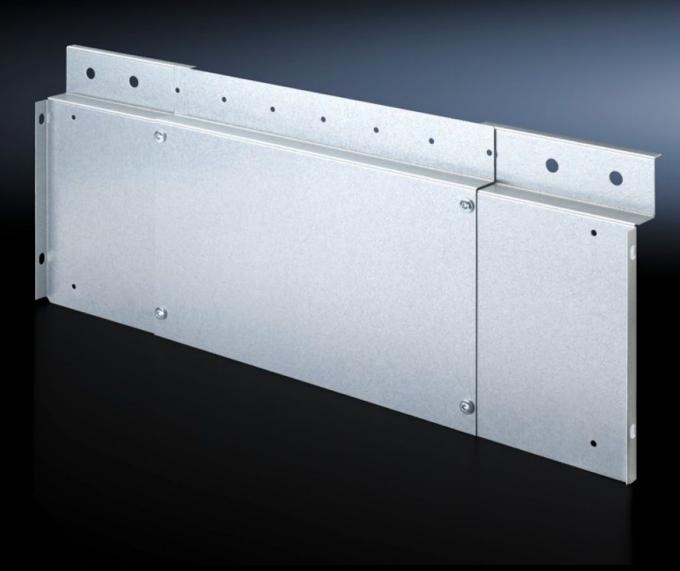

## SV 9674.560 - Wiring trim panel

Wiring system for Ri4Power with internal compartmentalisation

## **Features**

| Model No.             | SV 9674.560                                                                                                                                                                                                                                          |
|-----------------------|------------------------------------------------------------------------------------------------------------------------------------------------------------------------------------------------------------------------------------------------------|
| Product description   | Inner front cover of the main busbar system with the option of mounting a wiring channel W x D 40 x 20 mm. Suitable for use in Ri4Power switchgear with 300 mm high front trim panels. Horizontal cable routing occurs behind the front trim panels. |
| Material              | Sheet steel                                                                                                                                                                                                                                          |
| Surface finish        | Zinc-plated                                                                                                                                                                                                                                          |
| Supply includes       | Assembly parts                                                                                                                                                                                                                                       |
| Note                  | For vertical cable routing, mounting brackets for compartment dividers and circuit-breaker support rails enable the installation of a wiring channel, thanks to pre-punched cut-outs.                                                                |
| To fit                | Width: = 800 mm<br>= 1,000 mm<br>= 1,200 mm                                                                                                                                                                                                          |
| Packs of              | 1 pc(s).                                                                                                                                                                                                                                             |
| Net weight            | 2.4                                                                                                                                                                                                                                                  |
| Gross weight          | 2.46                                                                                                                                                                                                                                                 |
| Customs tariff number | 73269098                                                                                                                                                                                                                                             |
| EAN                   | 4028177697317                                                                                                                                                                                                                                        |
| ETIM 9                | EC002617                                                                                                                                                                                                                                             |
| ECLASS 8.0            | 27142423                                                                                                                                                                                                                                             |
|                       |                                                                                                                                                                                                                                                      |