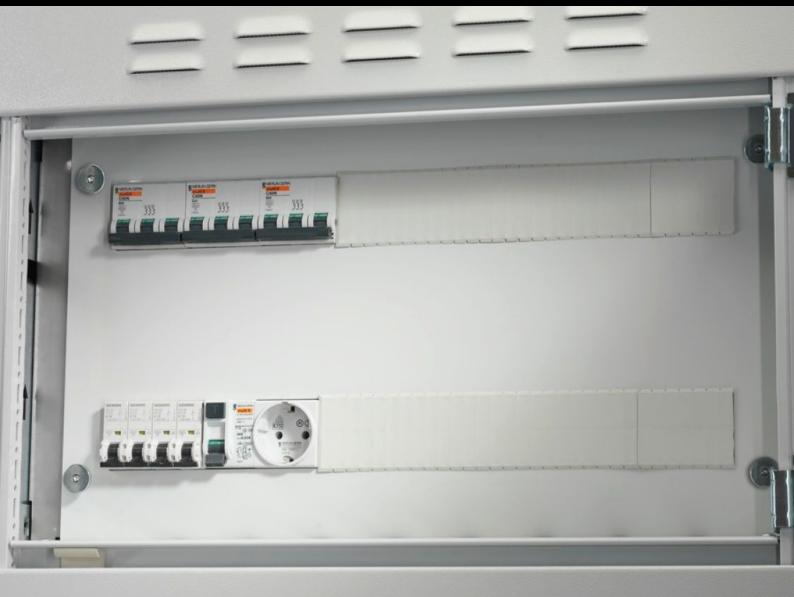

## SV 9674.761 - Support frame for DIN rail-mounted devices

Support frame set for accepting DIN rail-mounted devices (e.g. MCBs).

## **Features**

| Model No.                  | SV 9674.761                                                                                                                                                                                                                                                                                                                                                                                                                         |
|----------------------------|-------------------------------------------------------------------------------------------------------------------------------------------------------------------------------------------------------------------------------------------------------------------------------------------------------------------------------------------------------------------------------------------------------------------------------------|
| Product description        | Support frame set for accepting DIN rail-mounted devices (e.g. MCBs). The support rails are fastened with two mounting brackets to the side panel modules for internal compartmentalisation. The cover is fastened to the support frame with knurled screws. In combination with compartment dividers, partial mounting plates and side panel modules, internal compartmentalisation in accordance with Form 2, 3 or 4 is possible. |
| Material                   | Support frame: Sheet steel, zinc-plated, passivated, 1.5 mm<br>Cover: Sheet steel, spray finished, 1.5 mm                                                                                                                                                                                                                                                                                                                           |
| Supply includes            | Support rails 2 mounting brackets 1 cover with cut-out Assembly parts                                                                                                                                                                                                                                                                                                                                                               |
| For compartment height     | 150 mm                                                                                                                                                                                                                                                                                                                                                                                                                              |
| To fit                     | Width: = 600 mm                                                                                                                                                                                                                                                                                                                                                                                                                     |
| No. of pitch units 17.5 mm | 1 x 24                                                                                                                                                                                                                                                                                                                                                                                                                              |
| Packs of                   | 1 pc(s).                                                                                                                                                                                                                                                                                                                                                                                                                            |
| Net weight                 | 1.9                                                                                                                                                                                                                                                                                                                                                                                                                                 |
| Gross weight               | 2                                                                                                                                                                                                                                                                                                                                                                                                                                   |
| Customs tariff number      | 73269098                                                                                                                                                                                                                                                                                                                                                                                                                            |
| EAN                        | 4028177543799                                                                                                                                                                                                                                                                                                                                                                                                                       |
| ETIM 9                     | EC001900                                                                                                                                                                                                                                                                                                                                                                                                                            |
| ECLASS 8.0                 | 27400613                                                                                                                                                                                                                                                                                                                                                                                                                            |