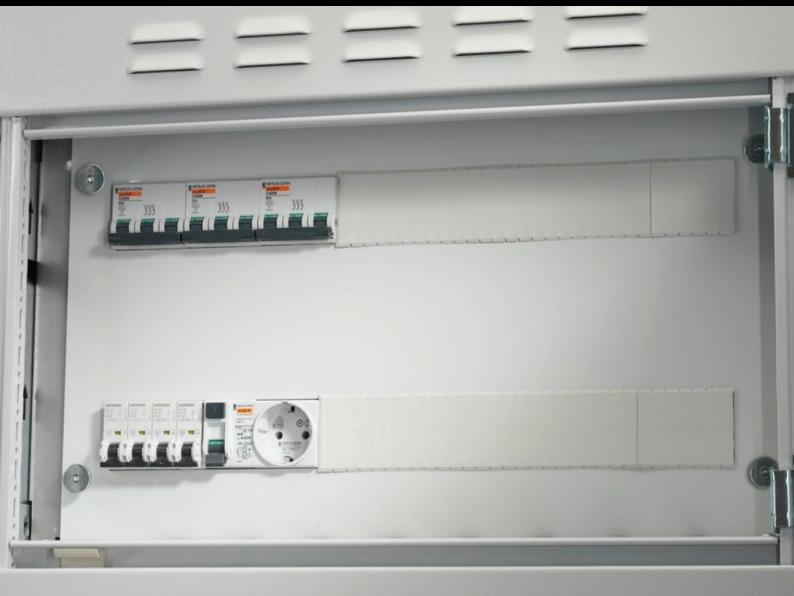

## SV 9674.762 - Support frame for DIN rail-mounted devices

Support frame set for accepting DIN rail-mounted devices (e.g. MCBs).

## **Features**

| Model No.                  | SV 9674.762                                                                                                                                                                                                                                                                                                                                                                                                                         |
|----------------------------|-------------------------------------------------------------------------------------------------------------------------------------------------------------------------------------------------------------------------------------------------------------------------------------------------------------------------------------------------------------------------------------------------------------------------------------|
| Product description        | Support frame set for accepting DIN rail-mounted devices (e.g. MCBs). The support rails are fastened with two mounting brackets to the side panel modules for internal compartmentalisation. The cover is fastened to the support frame with knurled screws. In combination with compartment dividers, partial mounting plates and side panel modules, internal compartmentalisation in accordance with Form 2, 3 or 4 is possible. |
| Material                   | Support frame: Sheet steel, zinc-plated, passivated, 1.5 mm<br>Cover: Sheet steel, spray finished, 1.5 mm                                                                                                                                                                                                                                                                                                                           |
| Supply includes            | Support rails 2 mounting brackets 1 cover with cut-out Assembly parts                                                                                                                                                                                                                                                                                                                                                               |
| For compartment height     | 300 mm                                                                                                                                                                                                                                                                                                                                                                                                                              |
| To fit                     | Width: = 600 mm                                                                                                                                                                                                                                                                                                                                                                                                                     |
| No. of pitch units 17.5 mm | 2 x 24                                                                                                                                                                                                                                                                                                                                                                                                                              |
| Packs of                   | 1 pc(s).                                                                                                                                                                                                                                                                                                                                                                                                                            |
| Net weight                 | 3.1                                                                                                                                                                                                                                                                                                                                                                                                                                 |
| Gross weight               | 3.96                                                                                                                                                                                                                                                                                                                                                                                                                                |
| Customs tariff number      | 73269098                                                                                                                                                                                                                                                                                                                                                                                                                            |
| EAN                        | 4028177543805                                                                                                                                                                                                                                                                                                                                                                                                                       |
| ETIM 9                     | EC001900                                                                                                                                                                                                                                                                                                                                                                                                                            |
| ECLASS 8.0                 | 27400613                                                                                                                                                                                                                                                                                                                                                                                                                            |