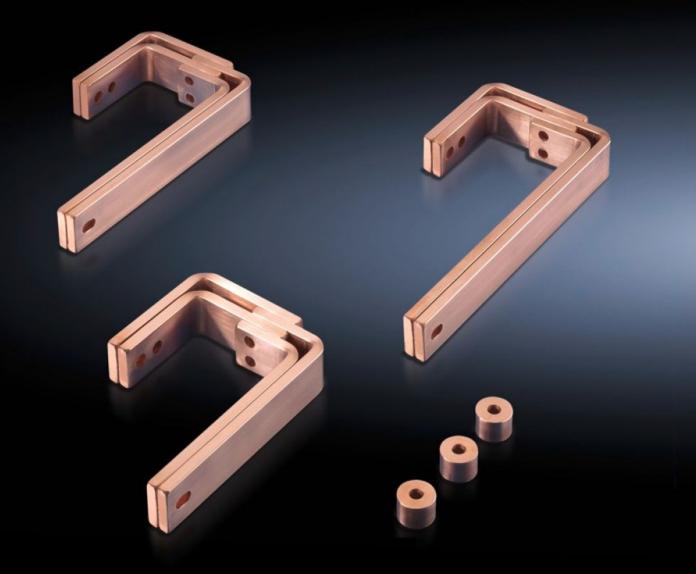

## SV 9675.140 - T-connector kits for RiLine busbar systems

For connecting horizontal Flat-PLS main busbar systems to vertical RiLine60 distribution busbar systems in the modular outgoing section.

## **Features**

| Model No.                    | SV 9675.140                                                                            |
|------------------------------|----------------------------------------------------------------------------------------|
| Design                       | Behind the compartment                                                                 |
| Product description          | For connecting horizontal main busbar systems to vertical distribution busbar systems. |
| Material                     | E-Cu                                                                                   |
| Supply includes              | Assembly parts                                                                         |
| To fit busbars               | Width: 30<br>Height: 10, 5 mm                                                          |
| Packs of                     | 1 set(s)                                                                               |
| Net weight                   | 3                                                                                      |
| Gross weight                 | 3.2                                                                                    |
| Copper weight (kg per piece) | 2.82                                                                                   |
| Customs tariff number        | 74198090                                                                               |
| EAN                          | 4028177570207                                                                          |
| ECLASS 8.0                   | 27400613                                                                               |