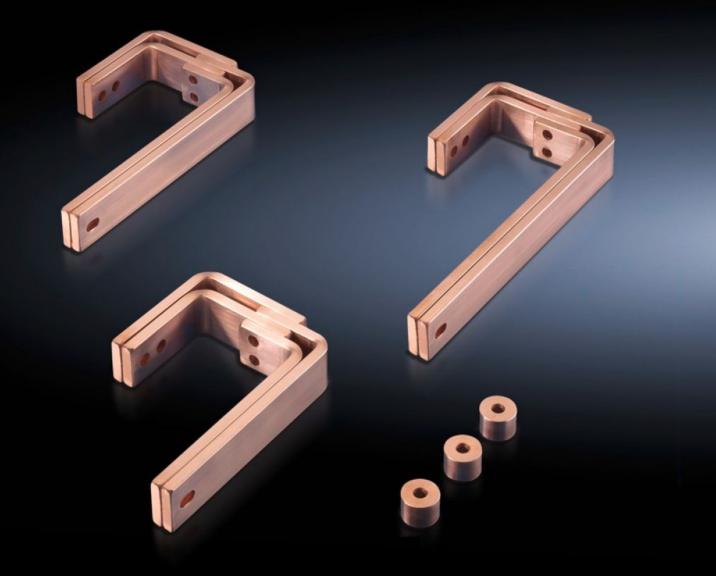

## SV 9675.143 - T-connector kits for RiLine busbar systems

For connecting horizontal Flat-PLS main busbar systems to vertical RiLine60 distribution busbar systems in the modular outgoing section.

## **Features**

| Model No.                    | SV 9675.143                                                                            |
|------------------------------|----------------------------------------------------------------------------------------|
| Design                       | Behind the compartment                                                                 |
| Product description          | For connecting horizontal main busbar systems to vertical distribution busbar systems. |
| Material                     | E-Cu                                                                                   |
| Supply includes              | Assembly parts                                                                         |
| To fit busbars               | Width: 30<br>Height: 10, 5 mm                                                          |
| Packs of                     | 1 set(s)                                                                               |
| Net weight                   | 3                                                                                      |
| Gross weight                 | 3.2                                                                                    |
| Copper weight (kg per piece) | 2.58                                                                                   |
| Customs tariff number        | 74198090                                                                               |
| EAN                          | 4028177570214                                                                          |
| ECLASS 8.0                   | 27400613                                                                               |