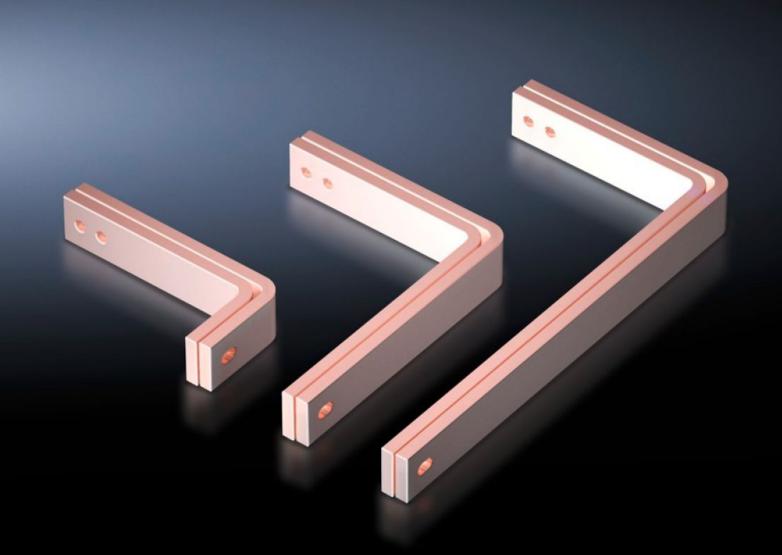

## SV 9675.321 - T-connector kits for Maxi-PLS/RiLine busbar systems

For connecting horizontal Maxi-PLS main busbar systems to vertical RiLine60 distribution busbar systems in the modular outgoing section.

## **Features**

| Model No.                    | SV 9675.321                                                                                                                           |
|------------------------------|---------------------------------------------------------------------------------------------------------------------------------------|
| Applications                 | For connecting horizontal Maxi-PLS main busbar systems to vertical RiLine distribution busbar systems in the modular outgoing section |
| Supply includes              | Assembly parts                                                                                                                        |
| To fit                       | Depth: = 600 mm                                                                                                                       |
| To fit busbars               | Width: 30<br>Height: 10, 5 mm                                                                                                         |
| Packs of                     | 1 set(s)                                                                                                                              |
| Net weight                   | 4                                                                                                                                     |
| Gross weight                 | 4.1                                                                                                                                   |
| Copper weight (kg per piece) | 1.76                                                                                                                                  |
| Customs tariff number        | 74198090                                                                                                                              |
| EAN                          | 4028177619210                                                                                                                         |
| ECLASS 8.0                   | 27400613                                                                                                                              |
|                              |                                                                                                                                       |