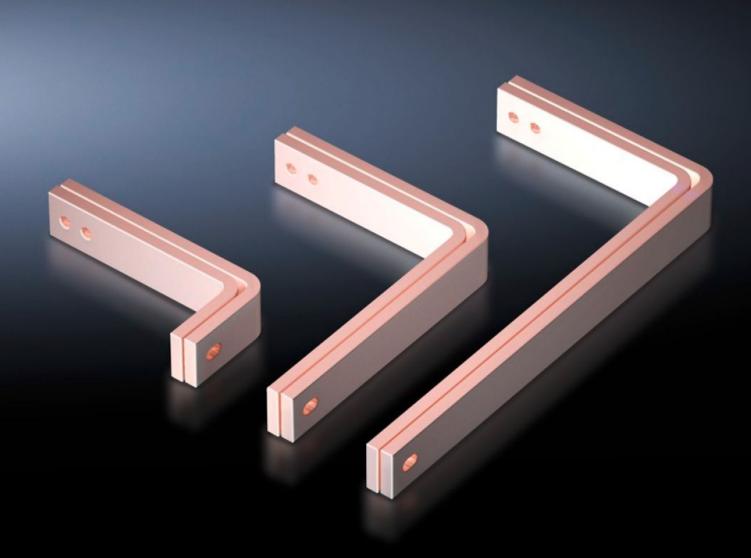

## SV 9675.323 - T-connector kits for Maxi-PLS/RiLine busbar systems

For connecting horizontal Maxi-PLS main busbar systems to vertical RiLine60 distribution busbar systems in the modular outgoing section.

## Features

| Model No.                    | SV 9675.323                                                                                                                           |
|------------------------------|---------------------------------------------------------------------------------------------------------------------------------------|
| Applications                 | For connecting horizontal Maxi-PLS main busbar systems to vertical RiLine distribution busbar systems in the modular outgoing section |
| Supply includes              | Assembly parts                                                                                                                        |
| To fit                       | Depth: = 800 mm                                                                                                                       |
| To fit busbars               | Width: 30<br>Height: 10, 5 mm                                                                                                         |
| Packs of                     | 1 set(s)                                                                                                                              |
| Copper weight (kg per piece) | 2.58                                                                                                                                  |
| Customs tariff number        | 74198090                                                                                                                              |
| EAN                          | 4028177619234                                                                                                                         |
| ECLASS 8.0                   | 27400613                                                                                                                              |
|                              |                                                                                                                                       |