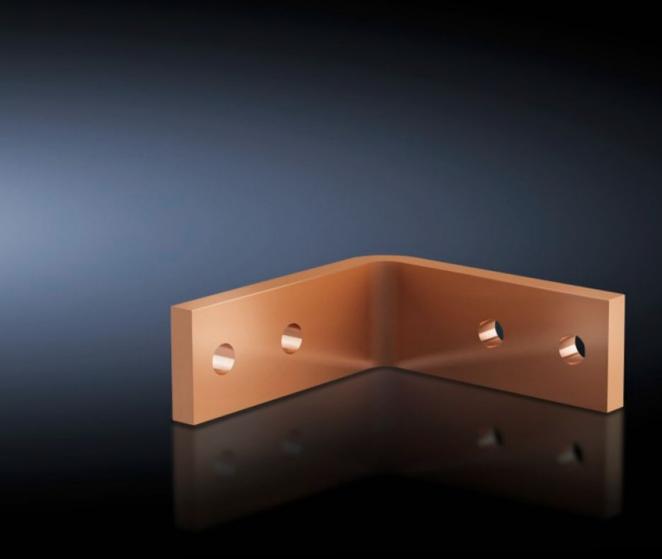

## SV 9675.842 - Angular connector for Flat-PLS

For connecting horizontal Flat-PLS busbar systems in the roof/base section to vertical Flat-PLS busbar systems.

## **Features**

| SV 9675.842                                                                                                     |
|-----------------------------------------------------------------------------------------------------------------|
| For connecting horizontal Flat-PLS busbar systems in the roof/base section to vertical Flat-PLS busbar systems. |
| 2                                                                                                               |
| Flat-PLS 60                                                                                                     |
| Enclosure type: TS 8  Depth: = 600 mm = 800 mm                                                                  |
| Width: 40<br>Height: 10 mm                                                                                      |
| 1 pc(s).                                                                                                        |
| 1.2                                                                                                             |
| 1.3                                                                                                             |
| 1.24                                                                                                            |
| 74198090                                                                                                        |
| 4028177626331                                                                                                   |
| EC001900                                                                                                        |
| 27400613                                                                                                        |
|                                                                                                                 |