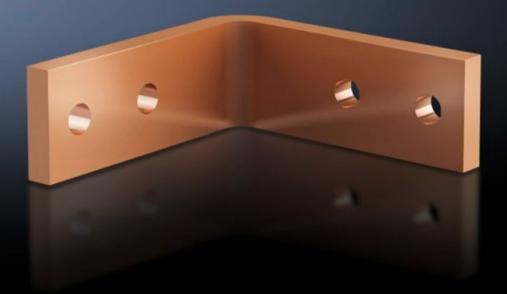

## SV 9675.843 - Angular connector for Flat-PLS

For connecting horizontal Flat-PLS busbar systems in the roof/base section to vertical Flat-PLS busbar systems.

## Features

| Model No.                        | SV 9675.843                                                                                                     |
|----------------------------------|-----------------------------------------------------------------------------------------------------------------|
| Applications                     | For connecting horizontal Flat-PLS busbar systems in the roof/base section to vertical Flat-PLS busbar systems. |
| For number of bars per conductor | 2                                                                                                               |
| To fit busbar system             | Flat-PLS 60                                                                                                     |
| To fit                           | Enclosure type: TS 8<br>Depth: = 600 mm<br>= 800 mm                                                             |
| To fit busbars                   | Width: 60, 50<br>Height: 10 mm                                                                                  |
| Packs of                         | 1 pc(s).                                                                                                        |
| Net weight                       | 1.9                                                                                                             |
| Gross weight                     | 2                                                                                                               |
| Copper weight (kg per piece)     | 1.97                                                                                                            |
| Customs tariff number            | 74198090                                                                                                        |
| EAN                              | 4028177626348                                                                                                   |
| ETIM 9                           | EC001900                                                                                                        |
| ECLASS 8.0                       | 27400613                                                                                                        |