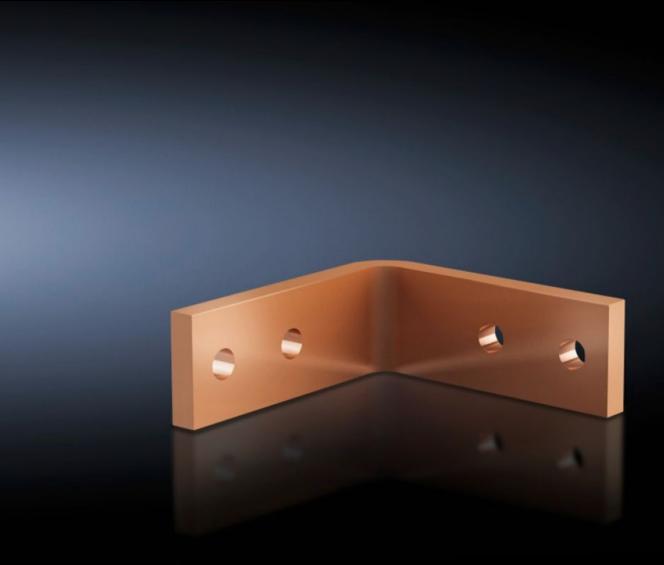

## SV 9675.882 - Angular connector for Flat-PLS

For connecting horizontal Flat-PLS busbar systems in the roof/base section to vertical Flat-PLS busbar systems.

## **Features**

| Model No.                        | SV 9675.882                                                                                                     |
|----------------------------------|-----------------------------------------------------------------------------------------------------------------|
| Applications                     | For connecting horizontal Flat-PLS busbar systems in the roof/base section to vertical Flat-PLS busbar systems. |
| For number of bars per conductor | 4<br>4<br>2                                                                                                     |
| To fit busbar system             | Flat-PLS 60                                                                                                     |
| To fit                           | Enclosure type: TS 8 Depth: = 600 mm = 800 mm                                                                   |
| To fit busbars                   | Width: 40, 100, 80<br>Height: 10, 10 mm                                                                         |
| Packs of                         | 1 pc(s).                                                                                                        |
| Net weight                       | 3.1                                                                                                             |
| Gross weight                     | 3.2                                                                                                             |
| Copper weight (kg per piece)     | 2.77                                                                                                            |
| Customs tariff number            | 74198090                                                                                                        |
| EAN                              | 4028177626379                                                                                                   |
| ETIM 9                           | EC001900                                                                                                        |
| ECLASS 8.0                       | 27400613                                                                                                        |