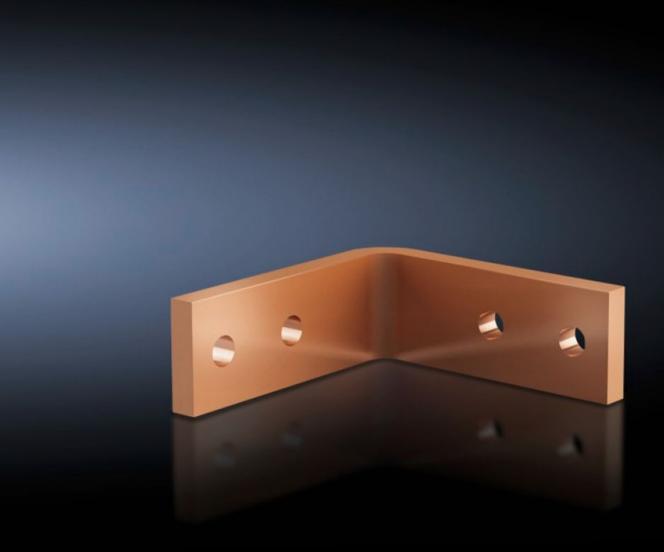

## SV 9675.893 - Angular connector for Flat-PLS

For connecting horizontal Flat-PLS busbar systems in the roof/base section to vertical Flat-PLS busbar systems.

## **Features**

| Model No.                        | SV 9675.893                                                                                                     |
|----------------------------------|-----------------------------------------------------------------------------------------------------------------|
| Applications                     | For connecting horizontal Flat-PLS busbar systems in the roof/base section to vertical Flat-PLS busbar systems. |
| For number of bars per conductor | 4<br>3                                                                                                          |
| To fit busbar system             | Flat-PLS 100                                                                                                    |
| To fit                           | Enclosure type: TS 8 Depth: = 600 mm = 800 mm                                                                   |
| To fit busbars                   | Width: 100, 80<br>Height: 10 mm                                                                                 |
| Packs of                         | 1 pc(s).                                                                                                        |
| Net weight                       | 6                                                                                                               |
| Gross weight                     | 6.4                                                                                                             |
| Copper weight (kg per piece)     | 5.46                                                                                                            |
| Customs tariff number            | 74198090                                                                                                        |
| EAN                              | 4028177626423                                                                                                   |
| ETIM 9                           | EC001900                                                                                                        |
| ECLASS 8.0                       | 27400613                                                                                                        |