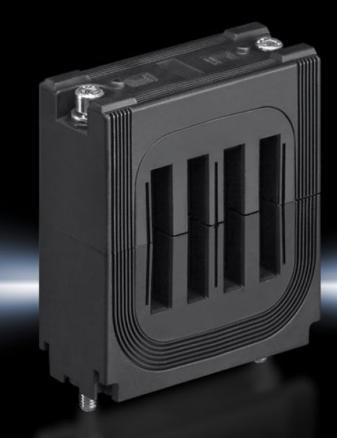

## SV 9676.004 - Busbar support Flat-PLS

For the configuration of busbar systems from flat copper bars.

## Features

| Model No.                                | SV 9676.004                                                                                   |
|------------------------------------------|-----------------------------------------------------------------------------------------------|
| Material                                 | Polyamide<br>Fire protection corresponding to UL 94-V0                                        |
| Colour                                   | RAL 9005                                                                                      |
| Number bars                              | 4                                                                                             |
| Number of bars per conductor<br>footnote | When using only 1, 2 or 3 bars, the vacant bar slots should be closed using the filler pieces |
| To fit busbar system                     | Flat-PLS 100                                                                                  |
| To fit busbars                           | Flat copper busbars                                                                           |
| Cross-section                            | 100 mm                                                                                        |
| Packs of                                 | 1 pc(s).                                                                                      |
| Net weight                               | 1                                                                                             |
| Gross weight                             | 1.258                                                                                         |
| Customs tariff number                    | 85369010                                                                                      |
| EAN                                      | 4028177595057                                                                                 |
| ETIM 9                                   | EC001900                                                                                      |
| ECLASS 8.0                               | 27400613                                                                                      |
|                                          |                                                                                               |