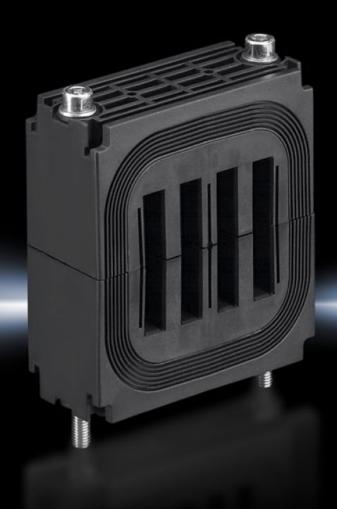

## SV 9676.020 - Busbar support for stabiliser bar

For the configuration of busbar systems from flat copper bars with increased short-circuit resistance.

#### **Features**

| Model No.                             | SV 9676.020                                                                                   |
|---------------------------------------|-----------------------------------------------------------------------------------------------|
| Material                              | Polyamide Fire protection corresponding to UL 94-V0                                           |
| Colour                                | RAL 9005                                                                                      |
| Number bars                           | 4                                                                                             |
| Number of bars per conductor footnote | When using only 1, 2 or 3 bars, the vacant bar slots should be closed using the filler pieces |
| To fit busbar system                  | Flat-PLS 60                                                                                   |
| To fit busbars                        | Flat copper busbars                                                                           |
| Cross-section                         | 60 mm                                                                                         |
| Packs of                              | 1 pc(s).                                                                                      |
| Net weight                            | 0.699                                                                                         |
| Gross weight                          | 0.72                                                                                          |
| Customs tariff number                 | 85369010                                                                                      |
| EAN                                   | 4028177600881                                                                                 |
| ETIM 9                                | EC001900                                                                                      |
| ECLASS 8.0                            | 27400613                                                                                      |