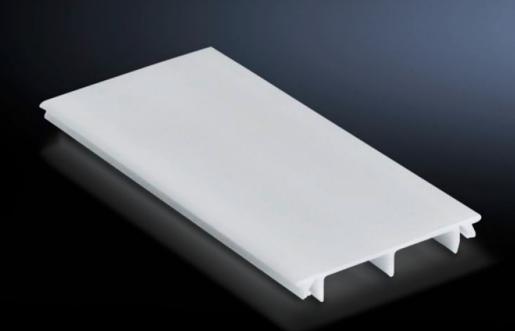

## SV 9676.056 - Side cover section

Contact hazard protection for bar systems, to match the edge cover sections.

## **Features**

| Model No.             | SV 9676.056                                          |
|-----------------------|------------------------------------------------------|
| Applications          | for busbar systems, to match the edge cover sections |
| Length                | 1,000 mm                                             |
| To fit busbar system  | Flat-PLS 60                                          |
| Packs of              | 10 pc(s).                                            |
| Weight/pack           | 2.2 kg                                               |
| Customs tariff number | 85472000                                             |
| EAN                   | 4028177578371                                        |
| ETIM 7.0              | EC001900                                             |
| ECLASS 8.0            | 27400613                                             |