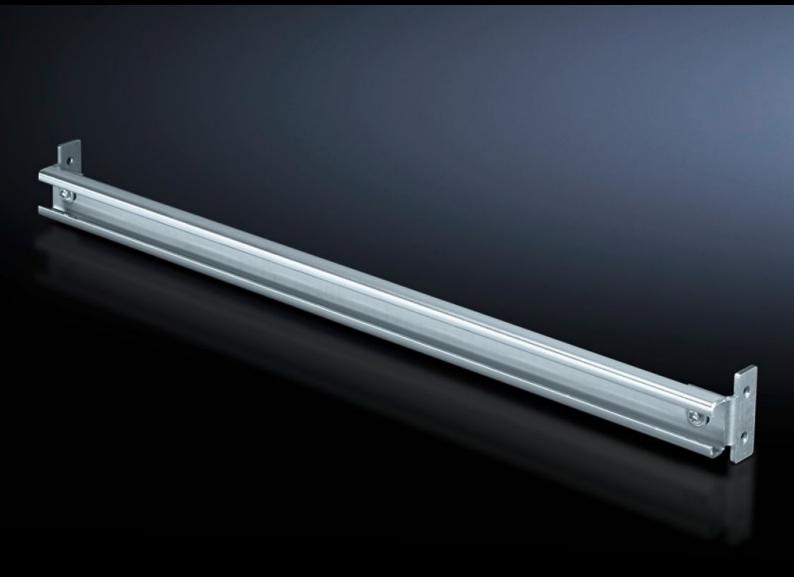

## SV 9676.196 - Support rail

For attaching to the outer mounting level of the TS enclosure and for use as a cable management bar.

## **Features**

| Model No.             | SV 9676.196                                                                                          |
|-----------------------|------------------------------------------------------------------------------------------------------|
| Product description   | For attaching to the outer mounting level of the TS enclosure and for use as a cable management bar. |
| Material              | Sheet steel, zinc-plated                                                                             |
| Supply includes       | Assembly parts                                                                                       |
| To fit                | Width: = 600 mm                                                                                      |
| Packs of              | 2 pc(s).                                                                                             |
| Net weight            | 1                                                                                                    |
| Gross weight          | 1.177                                                                                                |
| Customs tariff number | 73269098                                                                                             |
| EAN                   | 4028177574502                                                                                        |
| ETIM 9                | EC000293                                                                                             |
| ECLASS 8.0            | 27141143                                                                                             |