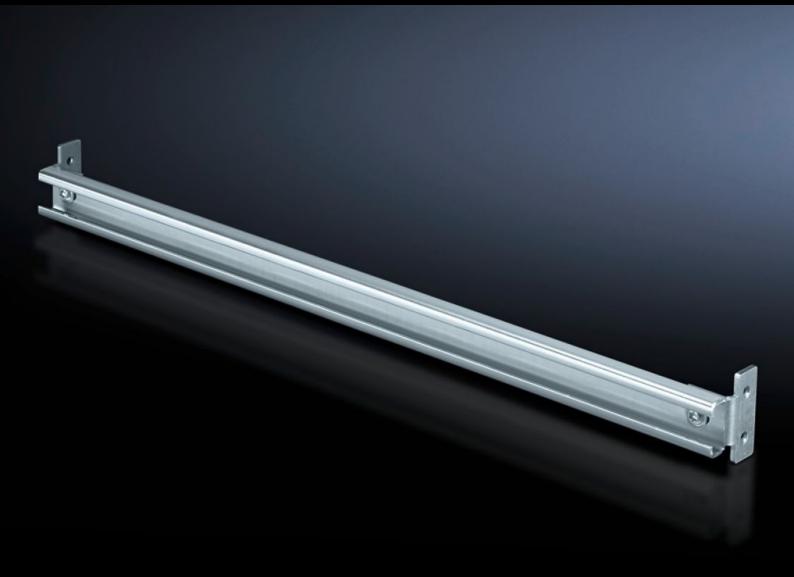

## SV 9676.198 - Support rail

For attaching to the outer mounting level of the TS enclosure and for use as a cable management bar.

## **Features**

| Model No.             | SV 9676.198                                                                                          |
|-----------------------|------------------------------------------------------------------------------------------------------|
| Product description   | For attaching to the outer mounting level of the TS enclosure and for use as a cable management bar. |
| Material              | Sheet steel, zinc-plated                                                                             |
| Supply includes       | Assembly parts                                                                                       |
| To fit                | Width: = 800 mm                                                                                      |
| Packs of              | 2 pc(s).                                                                                             |
| Net weight            | 1.5                                                                                                  |
| Gross weight          | 1.58                                                                                                 |
| Customs tariff number | 73269098                                                                                             |
| EAN                   | 4028177574519                                                                                        |
| ETIM 9                | EC000293                                                                                             |
| ECLASS 8.0            | 27141143                                                                                             |