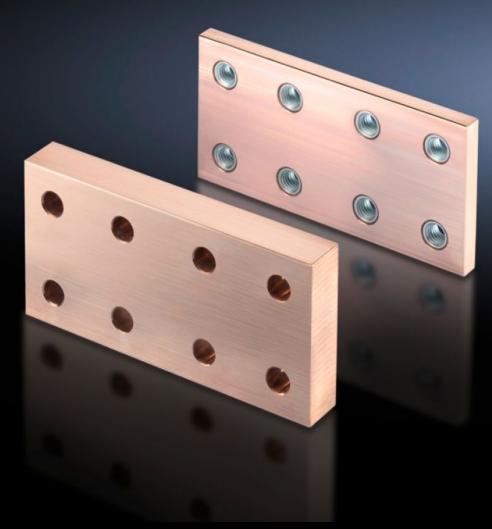

# SV 9676.641 - Longitudinal connectors

For connecting Flat-PLS busbar systems, no drilling required.

#### **Features**

| Model No.                    | SV 9676.641                                                   |
|------------------------------|---------------------------------------------------------------|
| Applications                 | For connecting Flat-PLS busbar systems, no drilling required. |
| Material                     | E-Cu                                                          |
| Number of bars per conductor | 3                                                             |
|                              | 4                                                             |
| To fit busbar system         | Flat-PLS 60                                                   |
|                              | Flat-PLS 100                                                  |
| Packs of                     | 1 pc(s).                                                      |
| Net weight                   | 2.46                                                          |
| Gross weight                 | 2.46                                                          |
| Copper weight (kg per piece) | 2.46                                                          |
| Customs tariff number        | 74198090                                                      |
| EAN                          | 4028177625655                                                 |
| ETIM 9                       | EC001900                                                      |
| ECLASS 8.0                   | 27400613                                                      |
|                              |                                                               |