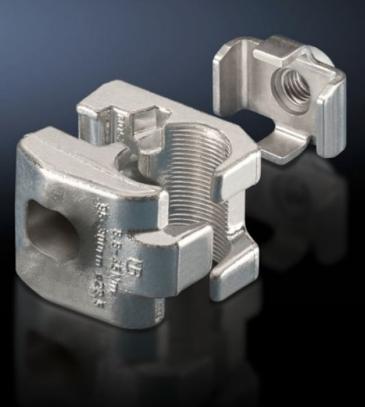

## SV 9676.730 - Direct connection terminal for round conductors

For the direct connection of round conductors 95 – 300 mm<sup>2</sup> (single-wire and multi-wire).

## Features

| Model No.                      | SV 9676.730                                                                                                                                                                                                 |
|--------------------------------|-------------------------------------------------------------------------------------------------------------------------------------------------------------------------------------------------------------|
| Product description            | For connecting round conductors to a busbar distributor system made from flat copper. Suitable for 10 mm bar thickness.                                                                                     |
| Material                       | Connection clamp: Brass, tin-plated<br>Busbar claw: Stainless steel                                                                                                                                         |
| Supply includes                | Assembly parts (excluding screws)                                                                                                                                                                           |
| Assembly instruction           | The required screw length must be selected in line with the busban<br>width W, i.e. length = W + fastening measurement. Screws are not<br>included with the supply.<br>Busbar claw with threaded insert M10 |
| Number of bars per conductor   | 2                                                                                                                                                                                                           |
| Connection of round conductors | 95 - 300 mm²                                                                                                                                                                                                |
| Mounting dimensions            | 60 mm                                                                                                                                                                                                       |
| Packs of                       | 1 pc(s).                                                                                                                                                                                                    |
| Net weight                     | 0.32                                                                                                                                                                                                        |
| Gross weight                   | 0.327                                                                                                                                                                                                       |
| Customs tariff number          | 85369010                                                                                                                                                                                                    |
| EAN                            | 4028177625549                                                                                                                                                                                               |
| ETIM 9                         | EC002270                                                                                                                                                                                                    |
| ECLASS 8.0                     | 27400613                                                                                                                                                                                                    |
|                                |                                                                                                                                                                                                             |