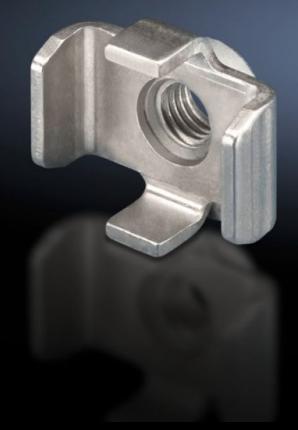

## SV 9676.832 - Busbar claw for connection components

Used in combination with screw connections for the mechanical connection of connection components such as angular connectors.

## **Features**

| Model No.             | SV 9676.832                                                                                                                                                   |
|-----------------------|---------------------------------------------------------------------------------------------------------------------------------------------------------------|
| Product description   | For mechanical connection of connection components such as connection brackets. Suitable for 10 mm bar thickness.                                             |
| Material              | Stainless steel                                                                                                                                               |
| Assembly instruction  | The required screw length must be selected in line with the busbar width W, i.e. length = W + fastening measurement. Screws are not included with the supply. |
| Mounting dimensions   | 40 mm                                                                                                                                                         |
| Number of busbars     | 2                                                                                                                                                             |
| Packs of              | 8 pc(s).                                                                                                                                                      |
| Net weight            | 0.248                                                                                                                                                         |
| Gross weight          | 0.256                                                                                                                                                         |
| Customs tariff number | 73269098                                                                                                                                                      |
| EAN                   | 4028177625907                                                                                                                                                 |
| ETIM 9                | EC002270                                                                                                                                                      |
| ECLASS 8.0            | 27400613                                                                                                                                                      |