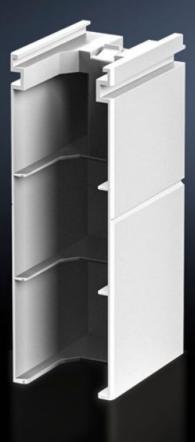

## SV 9677.402 - Connection space cover, rear for NH slimline switch-disconnectors

To guarantee contact hazard protection in the rear cable connection zone when using ring terminals with long press sleeves.

## Features

| Model No.             | SV 9677.402                                                                                                                                                                                                                                                                              |
|-----------------------|------------------------------------------------------------------------------------------------------------------------------------------------------------------------------------------------------------------------------------------------------------------------------------------|
| Product description   | To guarantee contact hazard protection in the rear cable connection<br>zone when using ring terminals with long press sleeves. In<br>conjunction with the front connection space cover (9677.400/.410),<br>this achieves all-round contact hazard protection of the connection<br>space. |
| Material              | Polyamide                                                                                                                                                                                                                                                                                |
| Colour                | RAL 7035                                                                                                                                                                                                                                                                                 |
| For size              | 00                                                                                                                                                                                                                                                                                       |
| Packs of              | 1 pc(s).                                                                                                                                                                                                                                                                                 |
| Net weight            | 0.085                                                                                                                                                                                                                                                                                    |
| Gross weight          | 0.086                                                                                                                                                                                                                                                                                    |
| Customs tariff number | 39269097                                                                                                                                                                                                                                                                                 |
| EAN                   | 4028177806856                                                                                                                                                                                                                                                                            |
| ETIM 9                | EC001638                                                                                                                                                                                                                                                                                 |
| ECLASS 8.0            | 27142116                                                                                                                                                                                                                                                                                 |