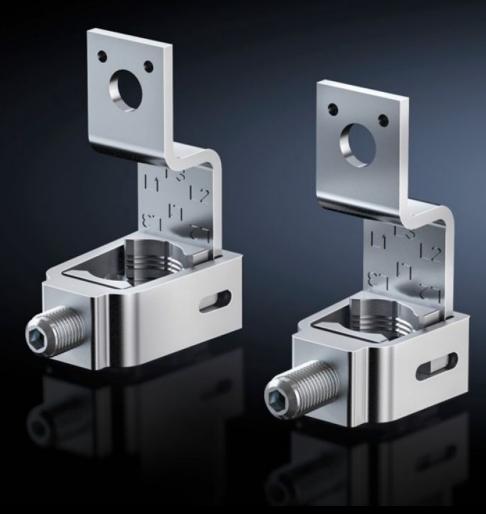

## SV 9677.445 - Box terminal for NH slimline switch-disconnectors

For converting NH slimline switch-disconnectors to box terminal connection for round conductors.

## **Features**

| Model No.                      | SV 9677.445                                                                                      |
|--------------------------------|--------------------------------------------------------------------------------------------------|
| Product description            | For converting NH slimline switch-disconnectors to box terminal connection for round conductors. |
| Material                       | Aluminium<br>E-Cu, silver-plated                                                                 |
| Supply includes                | Connection space cover, rear                                                                     |
| Connection of round conductors | 185 - 300 mm²                                                                                    |
| For size                       | 1 - 3                                                                                            |
| Packs of                       | 3 pc(s).                                                                                         |
| Net weight                     | 0.6                                                                                              |
| Gross weight                   | 0.894                                                                                            |
| Copper weight (kg per piece)   | 0.11                                                                                             |
| Customs tariff number          | 85369095                                                                                         |
| EAN                            | 4028177806849                                                                                    |
| ETIM 9                         | EC000001                                                                                         |
| ECLASS 8.0                     | 27400609                                                                                         |
|                                |                                                                                                  |