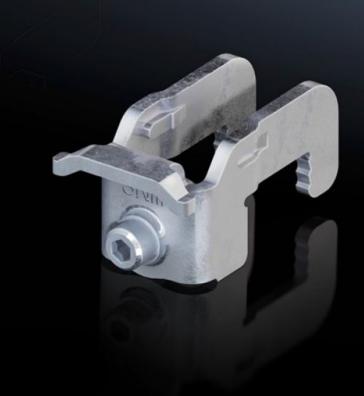

## SV 9677.470 - Busbar terminal for NH slimline fuse-switch disconnectors/connection adaptors

For mounting components on busbar systems with 185 mm centre-to-centre spacing, no drilling required.

## **Features**

| Model No.                     | SV 9677.470                                                                                                   |
|-------------------------------|---------------------------------------------------------------------------------------------------------------|
| Product description           | For mounting components on busbar systems with 185 mm centre to-centre spacing, no drilling required.         |
| Material                      | Sheet steel                                                                                                   |
| Surface finish                | Zinc-plated                                                                                                   |
| For size                      | 00                                                                                                            |
| Note                          | Can only be used on busbar systems without contact hazard protection cover (cover section, slotted)           |
| Packs of                      | 3 pc(s).                                                                                                      |
| Net weight                    | 0.15                                                                                                          |
| Gross weight                  | 0.138                                                                                                         |
| Copper weight (kg per piece)  | 0.003                                                                                                         |
| PCF per pack (cradle-to-gate) | 0.5 kg CO2 eq (Cat B)                                                                                         |
| Note on PCF category          | Category B: PCF value (cradle-to-gate) based on the product weight approximately calculated and self-declared |
| Customs tariff number         | 85369095                                                                                                      |
| EAN                           | 4028177705210                                                                                                 |
| ETIM 9                        | EC000001                                                                                                      |
| ECLASS 8.0                    | 27141146                                                                                                      |