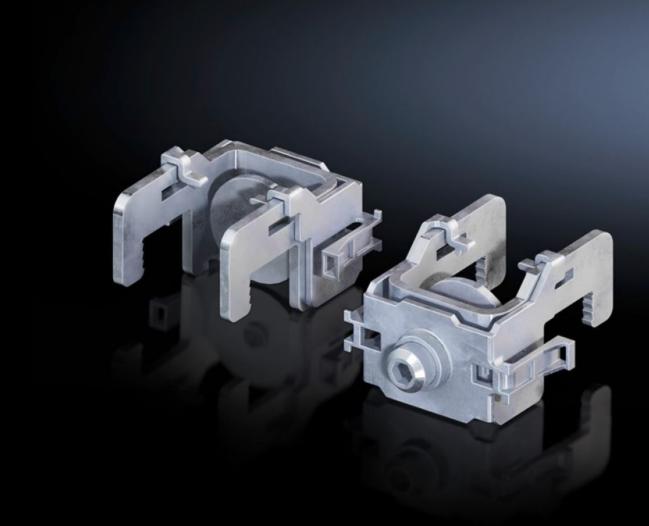

## SV 9677.480 - Busbar terminal for NH slimline fuse-switch disconnectors/connection adaptors

For mounting components on busbar systems with 185 mm centre-to-centre spacing, no drilling required.

## **Features**

| Model No.                     | SV 9677.480                                                                                                    |
|-------------------------------|----------------------------------------------------------------------------------------------------------------|
| Product description           | For mounting components on busbar systems with 185 mm centre-<br>to-centre spacing, no drilling required.      |
| Material                      | Sheet steel                                                                                                    |
| Surface finish                | Zinc-plated                                                                                                    |
| For size                      | 1 - 3 and connection adaptor                                                                                   |
| Note                          | Can only be used on busbar systems without contact hazard protection cover (cover section, slotted)            |
| Packs of                      | 3 pc(s).                                                                                                       |
| Net weight                    | 0.3                                                                                                            |
| Gross weight                  | 0.32                                                                                                           |
| PCF per pack (cradle-to-gate) | 1.1 kg CO2 eq (Cat B)                                                                                          |
| Note on PCF category          | Category B: PCF value (cradle-to-gate) based on the product weight, approximately calculated and self-declared |
| Customs tariff number         | 85369095                                                                                                       |
| EAN                           | 4028177705227                                                                                                  |
| ETIM 9                        | EC000001                                                                                                       |
| ECLASS 8.0                    | 27141146                                                                                                       |
|                               |                                                                                                                |