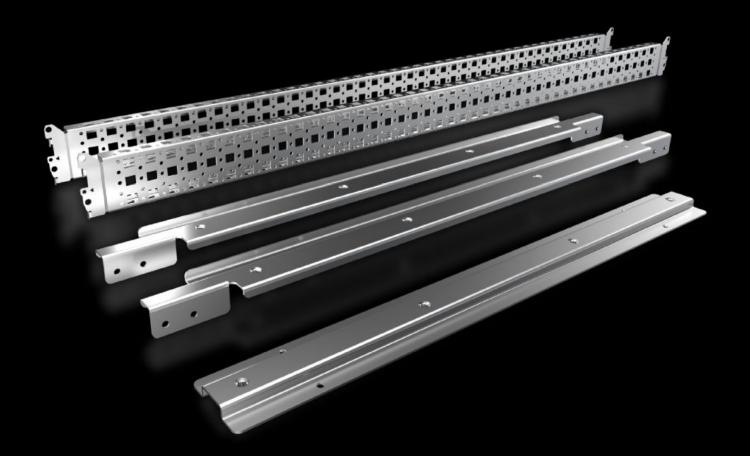

## SV 9677.541 - System attachment for VX, TS

For attaching busbar systems with 185 mm centre-to-centre spacing in enclosures.

## **Features**

| Model No.                     | SV 9677.541                                                                                                                                                                                                                       |
|-------------------------------|-----------------------------------------------------------------------------------------------------------------------------------------------------------------------------------------------------------------------------------|
| Product description           | For attaching busbar systems with 185 mm centre-to-centre spacing inside the enclosure.                                                                                                                                           |
| Material                      | Sheet steel                                                                                                                                                                                                                       |
| Surface finish                | Zinc-plated                                                                                                                                                                                                                       |
| Supply includes               | 2 system attachments (left/right) 2 punched sections without mounting flanges Assembly parts System attachment (centre)                                                                                                           |
| Assembly instruction          | For variable depth adjustment of the busbar system in the enclosure, the punched section with mounting flange 23 x 64 mm for VX (for the inner mounting level) is additionally required. Select according to the enclosure depth. |
| Packs of                      | 1 pc(s).                                                                                                                                                                                                                          |
| Net weight                    | 5.24                                                                                                                                                                                                                              |
| Gross weight                  | 5.54                                                                                                                                                                                                                              |
| PCF per pack (cradle-to-gate) | 21.1 kg CO2 eq (Cat B)                                                                                                                                                                                                            |
| Note on PCF category          | Category B: PCF value (cradle-to-gate) based on the product weight, approximately calculated and self-declared                                                                                                                    |
| Customs tariff number         | 73182900                                                                                                                                                                                                                          |
| EAN                           | 4028177923331                                                                                                                                                                                                                     |
| ETIM 9                        | EC002270                                                                                                                                                                                                                          |
| ECLASS 8.0                    | 27400613                                                                                                                                                                                                                          |
|                               |                                                                                                                                                                                                                                   |