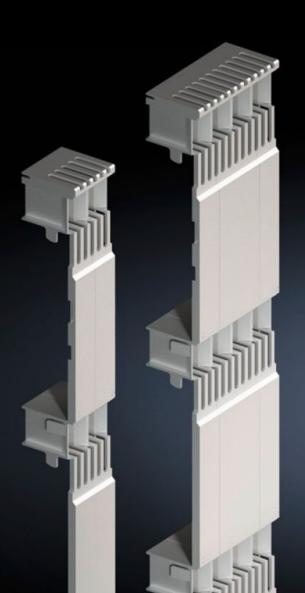

# SV 9677.580 - Contact hazard protection cover plate for 185 mm busbar system

For contact hazard protection of the busbar assembly at the rear and front.

#### **Features**

| Model No.             | SV 9677.580                                                                 |
|-----------------------|-----------------------------------------------------------------------------|
| Product description   | For contact hazard protection of the busbar assembly at the rear and front. |
| Material              | Base tray: Polyphenylene ether (PPE)                                        |
|                       | End section: Polyphenylene ether (PPE)                                      |
|                       | Cover section: Polyamide                                                    |
|                       | Centre cover: Polyamide                                                     |
| Colour                | RAL 7035                                                                    |
| Supply includes       | Cover section, slotted, 50 mm wide                                          |
|                       | Cover sections, slotted, 100 mm wide                                        |
|                       | Base trays                                                                  |
|                       | Trim sections                                                               |
|                       | Centre cover for busbar support                                             |
| Packs of              | 1 pc(s).                                                                    |
| Net weight            | 5.42                                                                        |
| Gross weight          | 5.82                                                                        |
| Customs tariff number | 39269097                                                                    |
| EAN                   | 4028177705449                                                               |
| ETIM 9                | EC000775                                                                    |
| ECLASS 8.0            | 27142116                                                                    |
|                       |                                                                             |