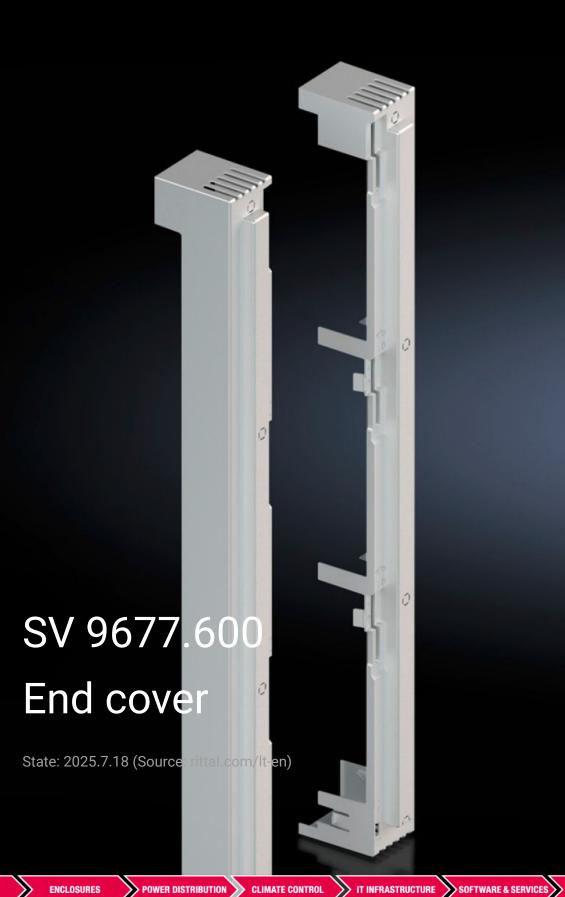

## SV 9677.600 - End cover for busbar supports

For side contact hazard protection of the busbar system. Attaches to the busbar support.

## **Features**

| Model No.             | SV 9677.600                                                                                                    |
|-----------------------|----------------------------------------------------------------------------------------------------------------|
| Product description   | For contact hazard protection of the busbar system on the left and right. Attachment is on the busbar support. |
| Material              | Polyamide Fire protection corresponding to UL 94-V0                                                            |
| Colour                | RAL 7035                                                                                                       |
| Supply includes       | 1 end cover, left<br>1 end cover, right                                                                        |
| To fit Model No.      | 9677.500                                                                                                       |
| Packs of              | 2 pc(s).                                                                                                       |
| Net weight            | 0.2                                                                                                            |
| Gross weight          | 0.48                                                                                                           |
| Customs tariff number | 39269097                                                                                                       |
| EAN                   | 4028177705371                                                                                                  |
| ETIM 9                | EC000775                                                                                                       |
| ECLASS 8.0            | 27142414                                                                                                       |