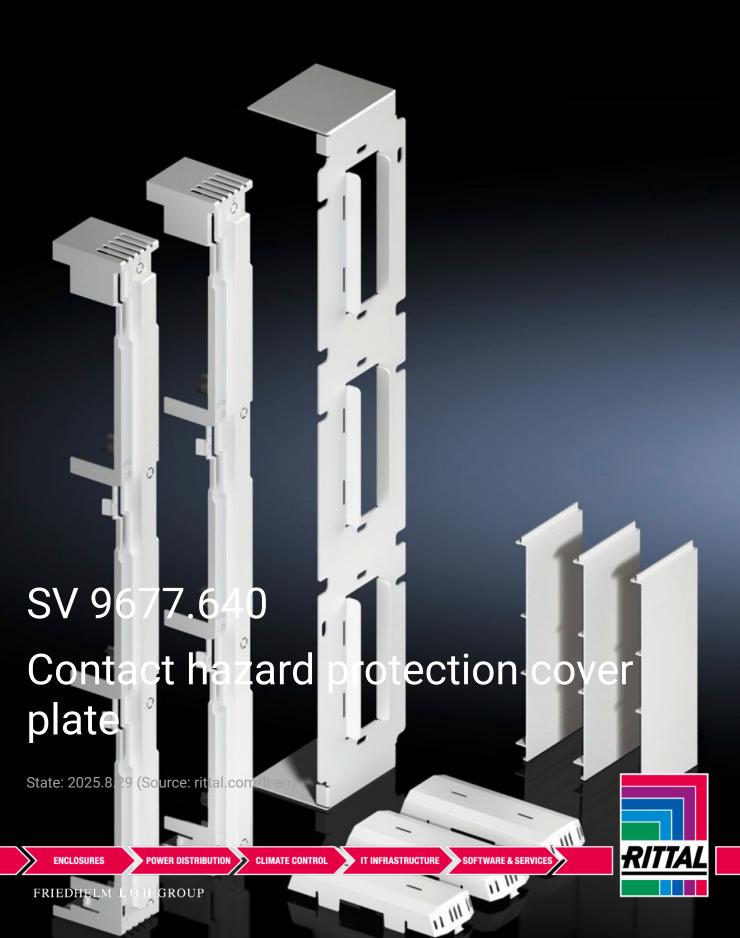

## SV 9677.640 - Contact hazard protection cover plate for enclosure connection

For rear and front contact hazard protection of the connection points from enclosure to enclosure, with and without busbar connectors.

## **Features**

| Model No.             | SV 9677.640                                                                                                                            |  |
|-----------------------|----------------------------------------------------------------------------------------------------------------------------------------|--|
| Product description   | For rear and front contact hazard protection of the connection points from enclosure to enclosure, with and without busbar connectors. |  |
| Material              | Base tray: Polyphenylene ether (PPE) Cover section: Polyamide Centre cover: Polyamide                                                  |  |
| Colour                | RAL 7035                                                                                                                               |  |
| Supply includes       | 3 base trays<br>1 cover (front)<br>2 centre covers for busbar support                                                                  |  |
| Packs of              | 1 pc(s).                                                                                                                               |  |
| Net weight            | 0.8                                                                                                                                    |  |
| Gross weight          | 1                                                                                                                                      |  |
| Customs tariff number | 39269097                                                                                                                               |  |
| EAN                   | 4028177705456                                                                                                                          |  |
| ETIM 9                | EC000775                                                                                                                               |  |
| ECLASS 8.0            | 27142116                                                                                                                               |  |
|                       |                                                                                                                                        |  |