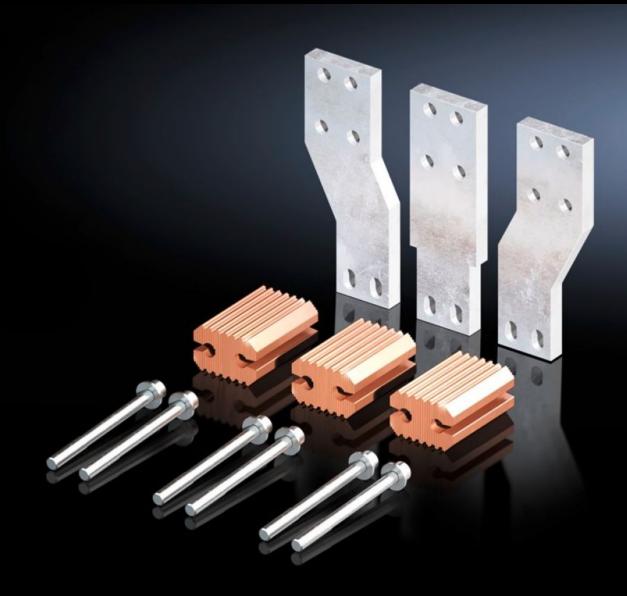

## SV 9677.730 - Connector kit for component adaptors

Preassembled connector kit for common brands of moulded-case circuit-breaker (MCCB). For electrical connection between the switch and the component adaptor (3-pole).

#### **Features**

| Model No.                    | SV 9677.730                                                                                                                                                          |  |
|------------------------------|----------------------------------------------------------------------------------------------------------------------------------------------------------------------|--|
| Product description          | Preassembled connector kit for common brands of moulded-cas circuit-breaker (MCCB). For electrical connection between the switch and the component adaptor (3-pole). |  |
| Material                     | E-Cu                                                                                                                                                                 |  |
| Supply includes              | Assembly parts                                                                                                                                                       |  |
| To fit Model No.             | 9677.700<br>9677.705                                                                                                                                                 |  |
| To fit manufacturer (model)  | ABB (Tmax T7 - 800 A/1000 A)<br>Schneider Electric (NS - 800 A/1000 A)                                                                                               |  |
| Packs of                     | 1 pc(s).                                                                                                                                                             |  |
| Net weight                   | 8.707                                                                                                                                                                |  |
| Gross weight                 | 8.707                                                                                                                                                                |  |
| Copper weight (kg per piece) | 8.707                                                                                                                                                                |  |
| Customs tariff number        | 74198090                                                                                                                                                             |  |
| EAN                          | 4028177707054                                                                                                                                                        |  |
| ETIM 9                       | EC002270                                                                                                                                                             |  |
| ECLASS 8.0                   | 27400613                                                                                                                                                             |  |