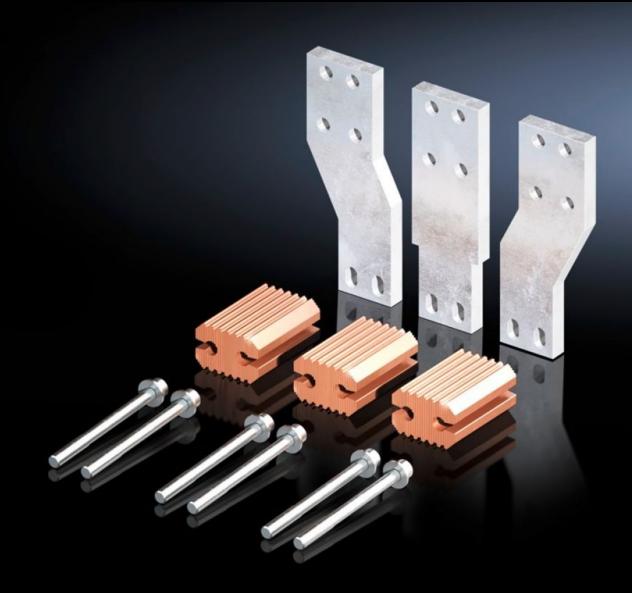

## SV 9677.740 - Connector kit for component adaptors

Preassembled connector kit for common brands of moulded-case circuit-breaker (MCCB). For electrical connection between the switch and the component adaptor (3-pole).

#### **Features**

| Model No.                    | Preassembled connector kit for common brands of moulded-cas circuit-breaker (MCCB). For electrical connection between the switch and the component adaptor (3-pole). |  |
|------------------------------|----------------------------------------------------------------------------------------------------------------------------------------------------------------------|--|
| Product description          |                                                                                                                                                                      |  |
| Material                     | E-Cu                                                                                                                                                                 |  |
| Supply includes              | Assembly parts                                                                                                                                                       |  |
| To fit Model No.             | 9677.700<br>9677.705                                                                                                                                                 |  |
| To fit manufacturer (model)  | Eaton (NZM4 - 800 A/1000 A)<br>Siemens (VL1250/3VL7 - 1000 A)                                                                                                        |  |
| Packs of                     | 1 pc(s).                                                                                                                                                             |  |
| Net weight                   | 8.1                                                                                                                                                                  |  |
| Gross weight                 | 8.42                                                                                                                                                                 |  |
| Copper weight (kg per piece) | 6.404                                                                                                                                                                |  |
| Customs tariff number        | 74198090                                                                                                                                                             |  |
| EAN                          | 4028177707047                                                                                                                                                        |  |
| ETIM 9                       | EC002270                                                                                                                                                             |  |
| ECLASS 8.0                   | 27400613                                                                                                                                                             |  |
|                              |                                                                                                                                                                      |  |