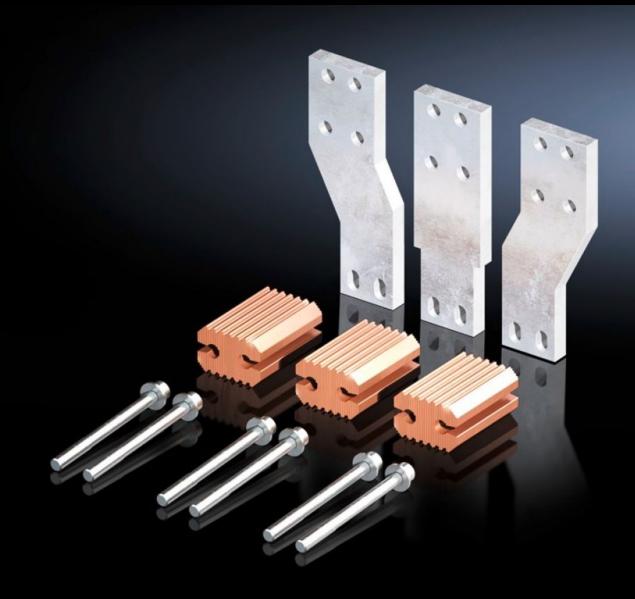

## SV 9677.750 - Connector kit for component adaptors

Preassembled connector kit for common brands of moulded-case circuit-breaker (MCCB). For electrical connection between the switch and the component adaptor (3-pole).

#### **Features**

| SV 9677.750                                                                                                                                                           |
|-----------------------------------------------------------------------------------------------------------------------------------------------------------------------|
| Preassembled connector kit for common brands of moulded-case circuit-breaker (MCCB). For electrical connection between the switch and the component adaptor (3-pole). |
| E-Cu                                                                                                                                                                  |
| Assembly parts                                                                                                                                                        |
| 9677.710<br>9677.715                                                                                                                                                  |
| ABB (Tmax T7 - 1250 A/1600 A)<br>Schneider Electric (NS - 1250 A/1600 A)                                                                                              |
| 1 pc(s).                                                                                                                                                              |
| 10.12                                                                                                                                                                 |
| 10.36                                                                                                                                                                 |
| 8.253                                                                                                                                                                 |
| 74198090                                                                                                                                                              |
| 4028177707030                                                                                                                                                         |
| EC002270                                                                                                                                                              |
| 27400613                                                                                                                                                              |
|                                                                                                                                                                       |